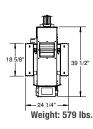

## DIMENSIONS (SERIES D)

Weight: 579 lbs.

**BURNER OPTIONS** 

TRANQUILITY BURNER