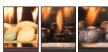

## Luxury. Style. Sophistication.

Perfectly divide space with a landscape of large, vibrant Town & Country signature flames.

The WS54 See Thru features a choice of flame-bed styles: tranquil stone on sand, sparkling diamond tumbled glass, or a sophisticated beach-inspired look with driftwood logs\*. With this fireplace, interior lighting adds dynamic injections of up-light through the sparkling Diamond burner or a subtle downlight cast over the Tranquility burner's stone and sand.

Please note: Due to elevation and fuel type, flame characteristics may not be exactly as shown.