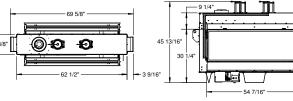

## DIMENSIONS (SERIES D)

Weight: 579 lbs.

**BURNER OPTIONS** 

TRANQUILITY BURNER