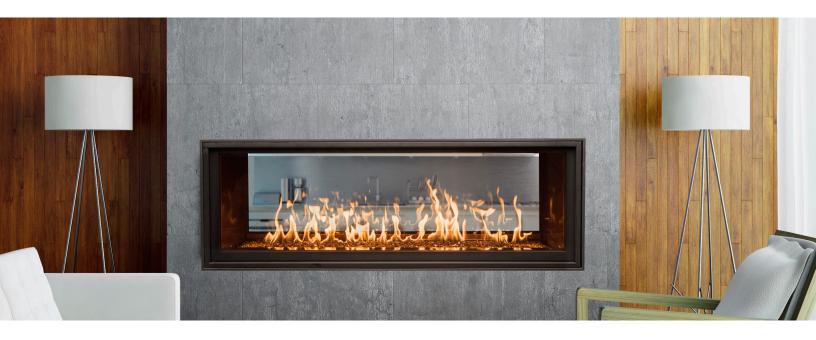

## Luxury. Style. Sophistication.

Perfectly divide space with a landscape of large, vibrant Town & Country signature flames.

The WS54 See Thru features a choice of flame-bed styles: tranquil stone on sand, sparkling diamond tumbled glass, or a sophisticated beach-inspired look with driftwood logs\*. With this fireplace, interior lighting adds dynamic injections of up-light through the sparkling Diamond burner or a subtle downlight cast over the Tranquility burner's stone and sand.

## **PRODUCT FEATURES**

- · Clean Face wide screen format
- · Huge ceramic disappearing glass
- · Create your perfect fire inside the firebox with Design-A-Fire
- Integrated Micro-Mesh Safety Screen
- · Ovehead LED Interior Lighting
- Up-lighting available with Diamond Burner Option
- Integrated Micro-Mesh Safety Screen
- Natural gas or propane
- Power Vented
- Versatile Installation up to 110 feet from an exterior wall with power venting
- · Superior materials and construction
- Full integration with Smart Home Control Systems
- Total square inches of viewing area: 740
- BTU Input NG/LP: 61,000 high, 41,500/49,000 low
- Efficiency 30.7% (Based on CPSA P.4.1-15)