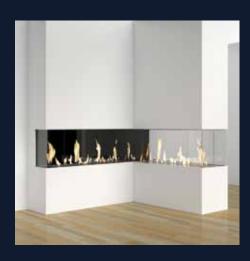

#### Left or Right Corner Configurations

A Corner DaVinci Fireplace adds visual depth and dimension to the fireview, while architecturally complementing a variety of applications.

WATCH THESE FIREPLACES BURNING

#### LEFT AND RIGHT CORNER CONFIGURATIONS

THIS LAS VEGAS HOME BRINGS TOGETHER TWO INDIVIDUAL DAVINCI CORNER INSTALLATIONS, DIVIDED BY A SLIDING GLASS WALL, TO FORM A MODERN INDOOR-OUTDOOR INTERPRETATION OF FIRE BEFITTING THE HOME'S LOCATION.

A 102 X 20 INCH LEFT CORNER FIREPLACE IN THE MAIN LIVING AREA CREATES A VISUAL CONNECTION TO ANOTHER 90 X 20 INCH RIGHT CORNER FIREPLACE IN AN OUTDOOR COVERED PORCH.

THE NEW AMERICAN HOME® 2019, LAS VEGAS, NV ARCHITECTS/BUILDERS: SUN WEST