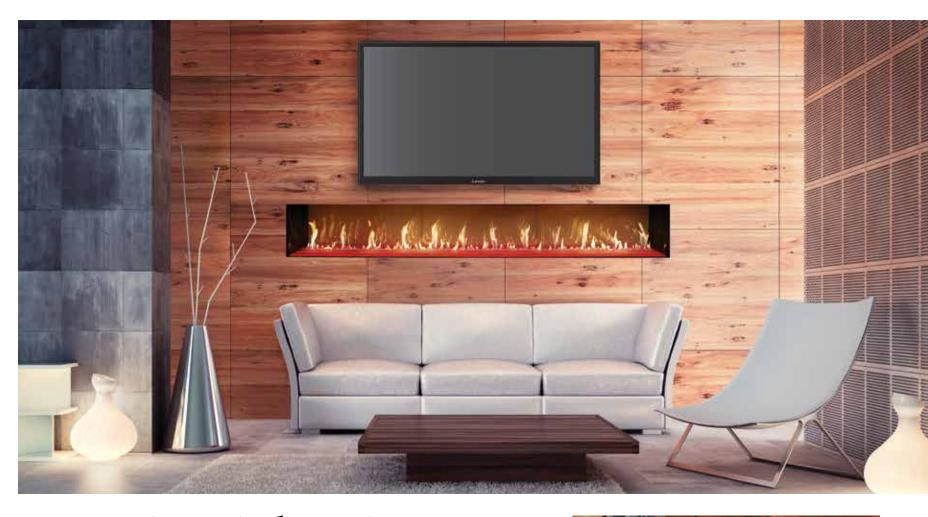

**Single-Sided Configuration** 

Accommodating any living space in a wide range of applications, the Single-Sided DaVinci gives you the best fire presentation compared to any of its kind.

10

SINGLE-SIDED CONFIGURATION: 60 X 36 INCHES; DRIFTWOOD LOGS WITH ROCK EMBER MEDIA AND BLACK PAINTED LINER