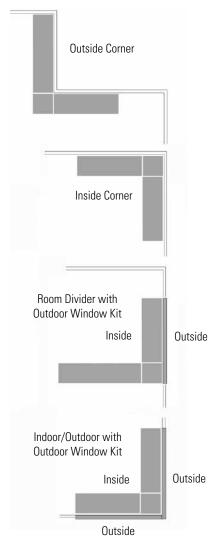

#### Eight Stunning Modular, Linear Configurations

All of our fireplace configurations, except the Island, feature a post-less design for the appearance of a clean, glass-to-glass edge and unobstructed viewing area.

SINGLE-SIDED

BAY

ISLAND

PIER

LEFT CORNER

SEE-THRU

Our DaVinci experts will work with you and your design-construction team to create a custom configuration that fits your vision, resulting in a stunning fireplace focal point.

Your choices are endless - from 2 feet to 66 feet in length.

66-FOOT SINGLE-SIDED DAVINCI INSTALLED AT THE DEAN APARTMENTS, MOUNTAIN VIEW, CA

RIGHT CORNER

"L"

SEE-THRU
FEATURING THE EXTERIOR WINDOW KIT