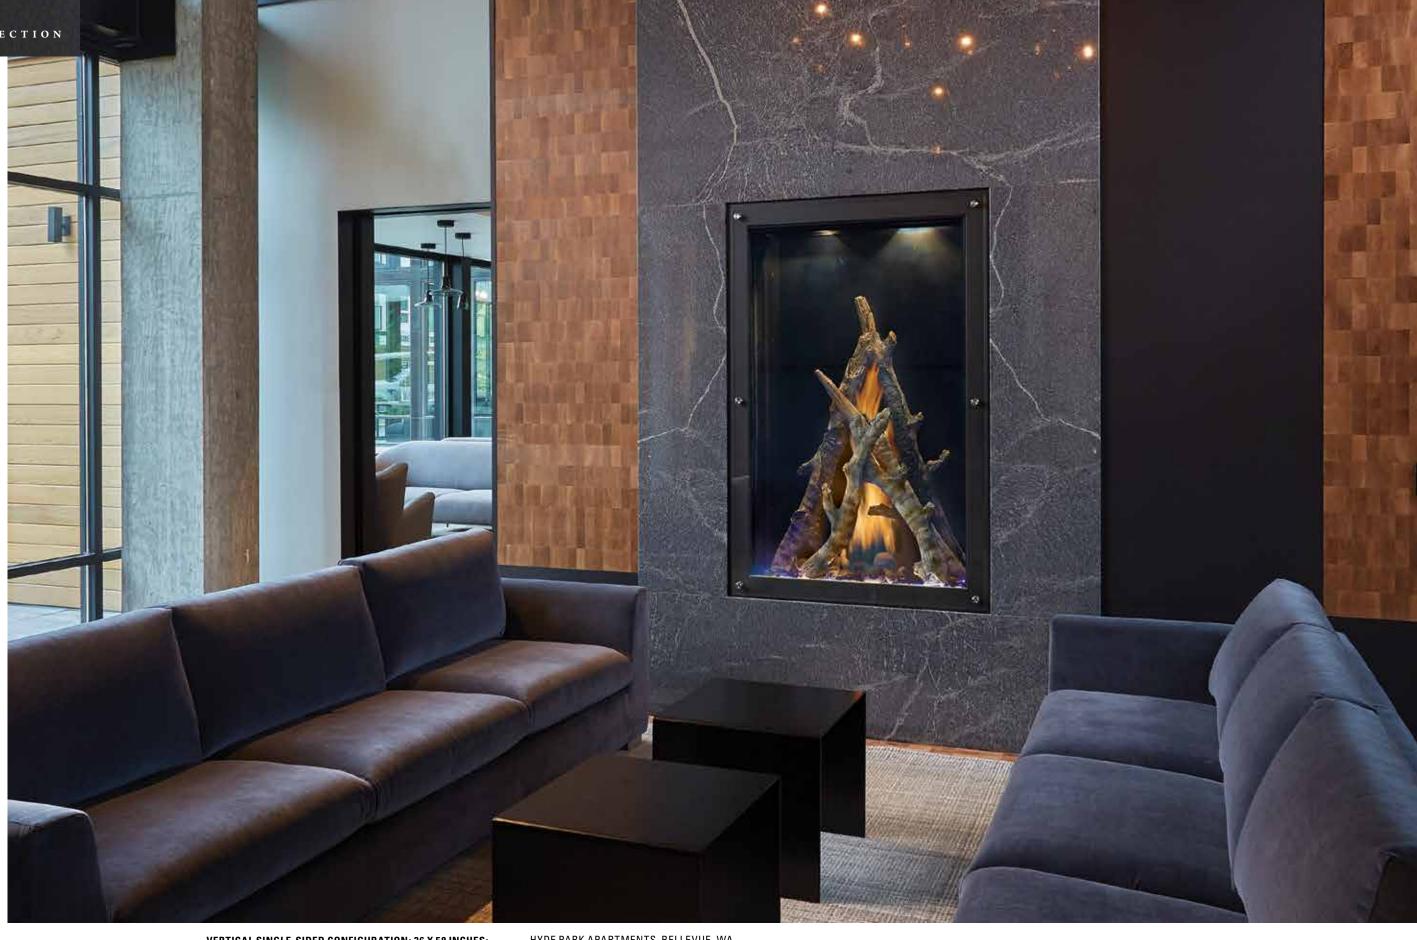

VERTICAL SINGLE-SIDED CONFIGURATION: 36 X 58 INCHES; PLATINUM CRUSHED GLASS MEDIA AND BON-FYRE™ LOG SET

HYDE PARK APARTMENTS, BELLEVUE, WA SAFE TOUCH GLASS™ WAS THE PRIMARY SELLING POINT FOR THIS CUSTOMER