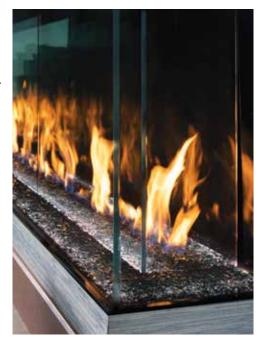

## See-Thru Configuration

A clear innovation in fireplaces that engages throughout. The See-Thru configuration opens up fresh possibilities for designers and architects.

FIREPLACES
BURNING

TWIN 96 X 58 INCH SEE-THRU FIREPLACES CREATE A DRAMATIC SPACE SEPARATION IN THIS HILTON DOUBLETREE, LOCATED IN VAIL, CO.

#### See-Thru Configuration Featuring the Exterior Window Kit

Breathtakingly stylish, the See-Thru fireplace with the optional Exterior Window Kit provides the ability to create undreamed of dimensions of fire indoors, outdoors...or both.