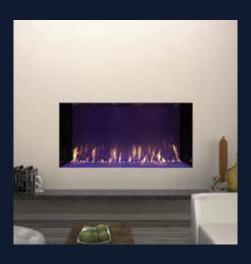

#### SINGLE-SIDED CONFIGURATION: 60 X 20 INCHES;

PLATINUM CRUSHED GLASS MEDIA, DRIFTWOOD LOGS AND BLACK GLASS LINER PRIVATE RESIDENCE

14

ISLAND CONFIGURATION: 72 X 20 INCHES; PLATINUM CRUSHED GLASS MEDIA