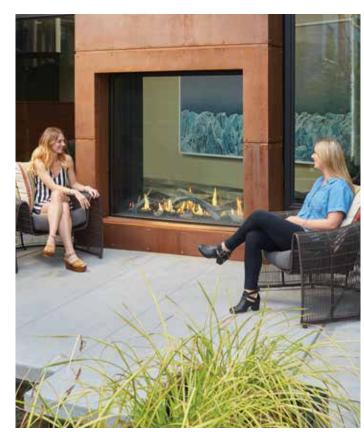

#### Left or Right Corner Configurations

A Corner DaVinci Fireplace adds visual depth and dimension to the fireview, while architecturally complementing a variety of applications.

WATCH THESE FIREPLACES BURNING

#### LEFT AND RIGHT CORNER CONFIGURATIONS

THIS LAS VEGAS HOME BRINGS TOGETHER TWO INDIVIDUAL DAVINCI CORNER INSTALLATIONS, DIVIDED BY A SLIDING GLASS WALL, TO FORM A MODERN INDOOR-OUTDOOR INTERPRETATION OF FIRE BEFITTING THE HOME'S LOCATION.

A 102 X 20 INCH LEFT CORNER FIREPLACE IN THE MAIN LIVING AREA CREATES A VISUAL CONNECTION TO ANOTHER 90 X 20 INCH RIGHT CORNER FIREPLACE IN AN OUTDOOR COVERED PORCH.

THE NEW AMERICAN HOME® 2019, LAS VEGAS, NV ARCHITECTS/BUILDERS: SUN WEST