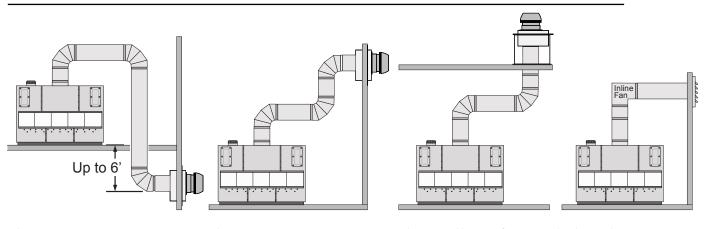

#### Venting - Vertical or Horizontal

All DaVinci Custom Fireplaces<sup>™</sup> are power vented. A quiet power vent system pulls combustion air into and around the fireplace while at the same time pushing combustion gases through the exhaust vent and out of the building. This system solves all venting challenges and accommodates extreme vent runs, including applications that terminate below the unit, allowing you to install a DaVinci anywhere you can imagine.

#### Vertically Terminated Power Exhaust Fan

Check with your local building codes for snow pack height requirements.

#### Horizontally Terminated Power Exhaust Fan

Fan motor is installed on the exterior of the structure. Allows easy access for service.

#### Interior Power Exhaust Fan and Termination Cover

For a clean look on the outside of the structure, an Interior Power Exhaust Fan is built into the vent run and is available with our paintable termination cover.

#### Virtually Unlimited Vent Configurations

The Power Vent System on the DaVinci Custom Fireplace™ allows for nearly limitless venting configurations, even in the most challenging building situations.