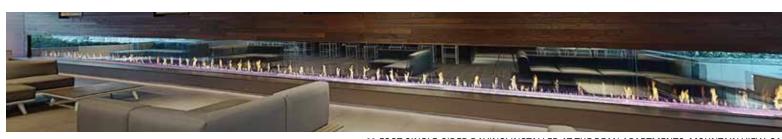

Your choices are endless - from 2 feet to 66 feet in length.

66-FOOT SINGLE-SIDED DAVINCI INSTALLED AT THE DEAN APARTMENTS, MOUNTAIN VIEW, CA

RIGHT CORNER

"L"

SEE-THRU
FEATURING THE EXTERIOR WINDOW KIT