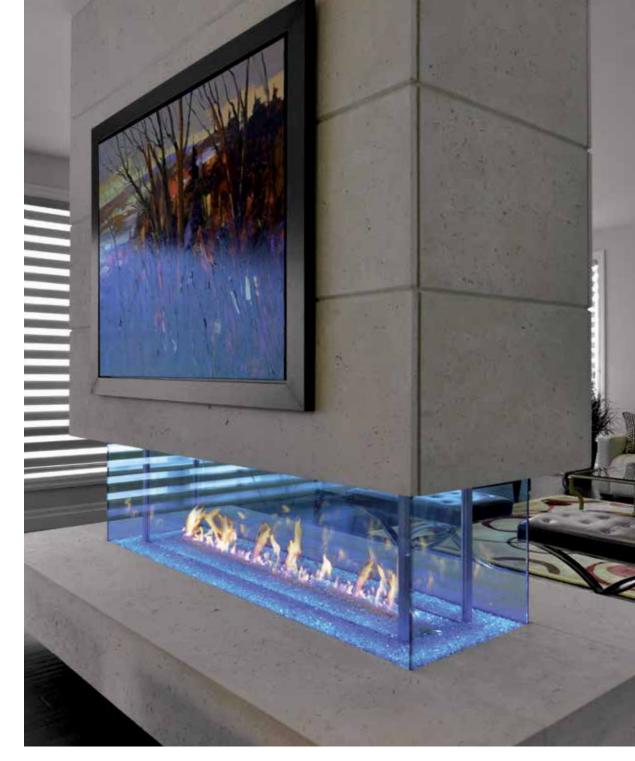

## See-Thru Configuration

A clear innovation in fireplaces that engages throughout. The See-Thru configuration opens up fresh possibilities for designers and architects.

FIREPLACES
BURNING

TWIN 96 X 58 INCH SEE-THRU FIREPLACES CREATE A DRAMATIC SPACE SEPARATION IN THIS HILTON DOUBLETREE, LOCATED IN VAIL, CO.