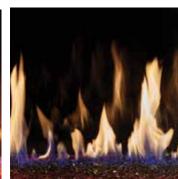

#### **Bay Configuration**

Viewable from three sides, the Bay design is a window to a ribbon of beautiful flame, drawing the eye and captivating its audience.

18

PLATINUM CRUSHED GLASS MEDIA, DRIFTWOOD LOGS AND SILVER PAINTED LINER PRIVATE RESIDENCE