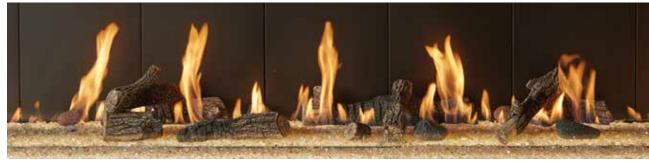

**Single-Sided Configuration** 

Accommodating any living space in a wide range of applications, the Single-Sided DaVinci gives you the best fire presentation compared to any of its kind.

10

SINGLE-SIDED CONFIGURATION: 60 X 36 INCHES; DRIFTWOOD LOGS WITH ROCK EMBER MEDIA AND BLACK PAINTED LINER

#### SINGLE-SIDED CONFIGURATION: 60 X 20 INCHES;

PLATINUM CRUSHED GLASS MEDIA, DRIFTWOOD LOGS AND BLACK GLASS LINER PRIVATE RESIDENCE

14

ISLAND CONFIGURATION: 72 X 20 INCHES; PLATINUM CRUSHED GLASS MEDIA