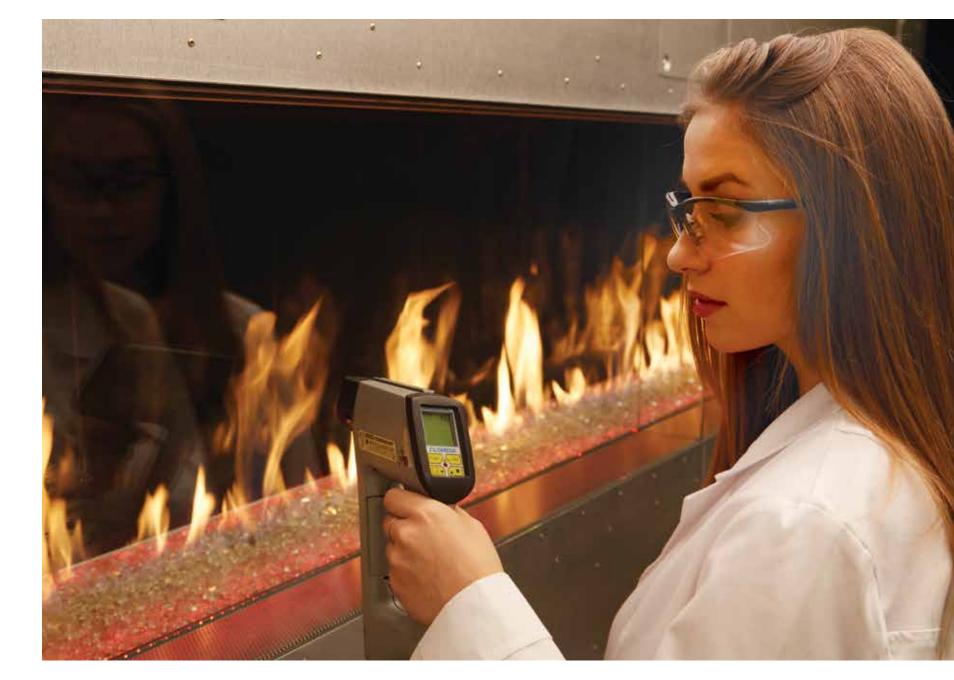

#### Certification

All fireplaces are safety tested and listed prior to delivery. There are no additional certification costs. Listed to: ANSI Z21.50b-2014, CSA 2.22b-2014, and CSA P.4.1-15.