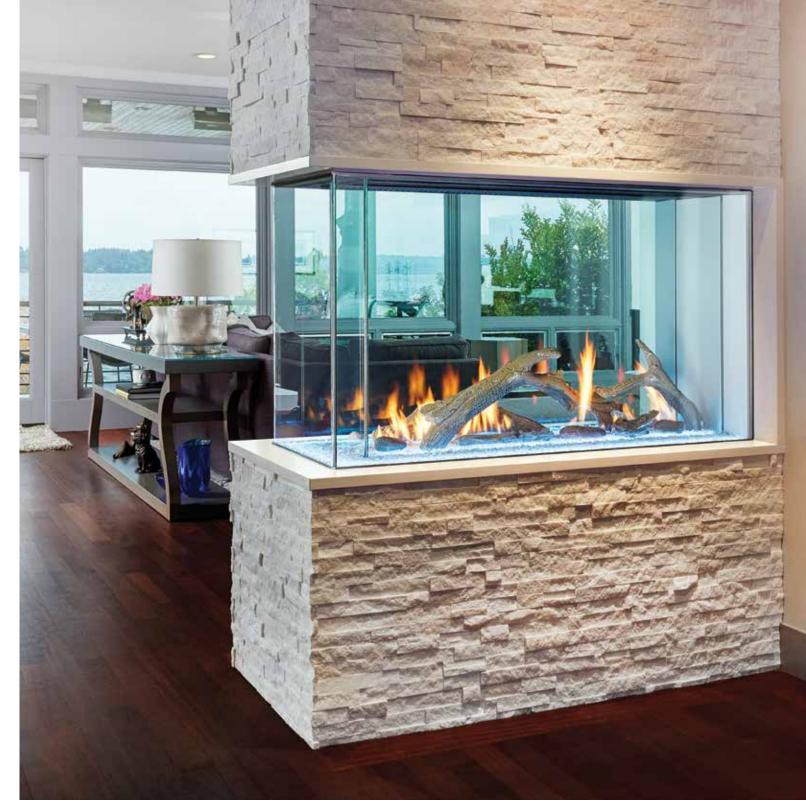

## See-Thru Configuration

A clear innovation in fireplaces that engages throughout. The See-Thru configuration opens up fresh possibilities for designers and architects.

FIREPLACES
BURNING

TWIN 96 X 58 INCH SEE-THRU FIREPLACES CREATE A DRAMATIC SPACE SEPARATION IN THIS HILTON DOUBLETREE, LOCATED IN VAIL, CO.

#### See-Thru Configuration Featuring the Exterior Window Kit

Breathtakingly stylish, the See-Thru fireplace with the optional Exterior Window Kit provides the ability to create undreamed of dimensions of fire indoors, outdoors...or both.

SEE-THRU CONFIGURATION WITH EXTERIOR WINDOW KIT: 60 X 58 INCHES;
OUTDOOR VIEW

SEE-THRU CONFIGURATION WITH EXTERIOR WINDOW KIT: 60 X 58 INCHES;
BLACK CRUSHED GLASS MEDIA, DRIFTWOOD LOGS

AND BLACK ENAMEL LINER
YALE APARTMENTS, SEATTLE, WA