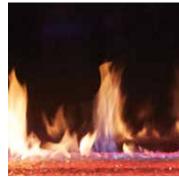

#### SINGLE-SIDED CONFIGURATION: 60 X 20 INCHES;

PLATINUM CRUSHED GLASS MEDIA, DRIFTWOOD LOGS AND BLACK GLASS LINER PRIVATE RESIDENCE

14

ISLAND CONFIGURATION: 72 X 20 INCHES; PLATINUM CRUSHED GLASS MEDIA