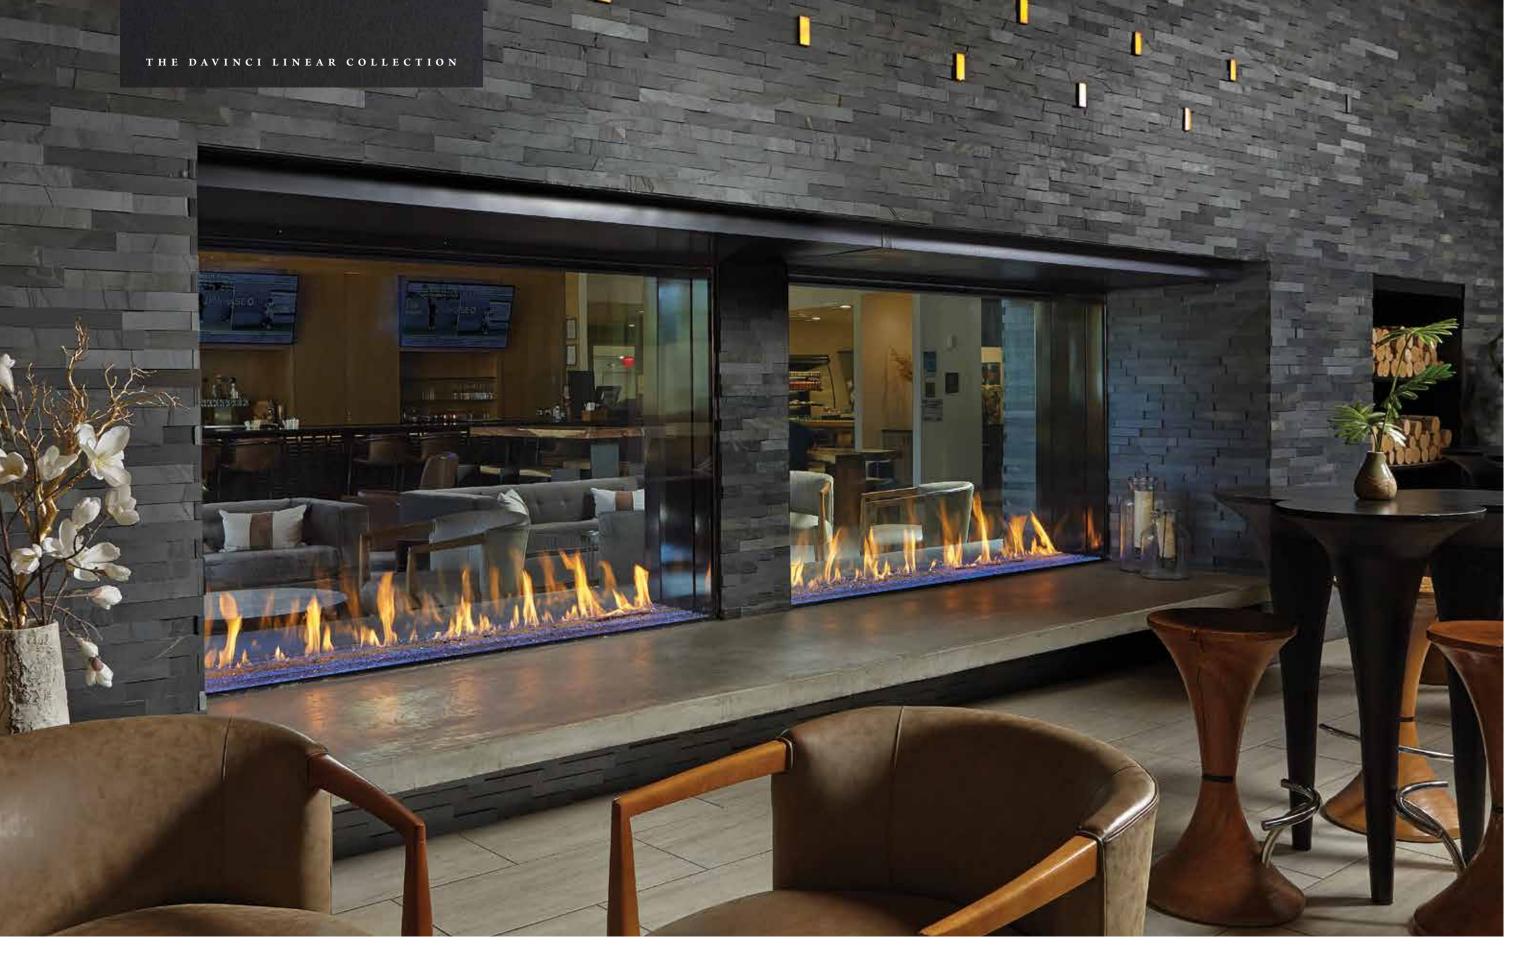

#### THE DAVINCI LINEAR COLLECTION

Eight Configurations • Six Glass Heights • Two to Sixty-Six Foot Lengths in One Foot Increments • Endless Combinations

| 4-9     | Overview                   |
|---------|----------------------------|
| 10-13   | Single-Sided Configuration |
| 14-15   | Island Configuration       |
| 16-17   | Left Corner Configuration  |
| 16-17   | Right Corner Configuration |
| 18      | Bay Configuration          |
| 19 & 49 | Pier Configuration         |
| 20-23   | See-Thru Configuration     |
| 24-25   | "L" Configuration          |

#### THE DAVINCI LINEAR COLLECTION

#### Eight Stunning Modular, Linear Configurations

All of our fireplace configurations, except the Island, feature a post-less design for the appearance of a clean, glass-to-glass edge and unobstructed viewing area.

SINGLE-SIDED

BAY

ISLAND

PIER

LEFT CORNER

SEE-THRU

Our DaVinci experts will work with you and your design-construction team to create a custom configuration that fits your vision, resulting in a stunning fireplace focal point.