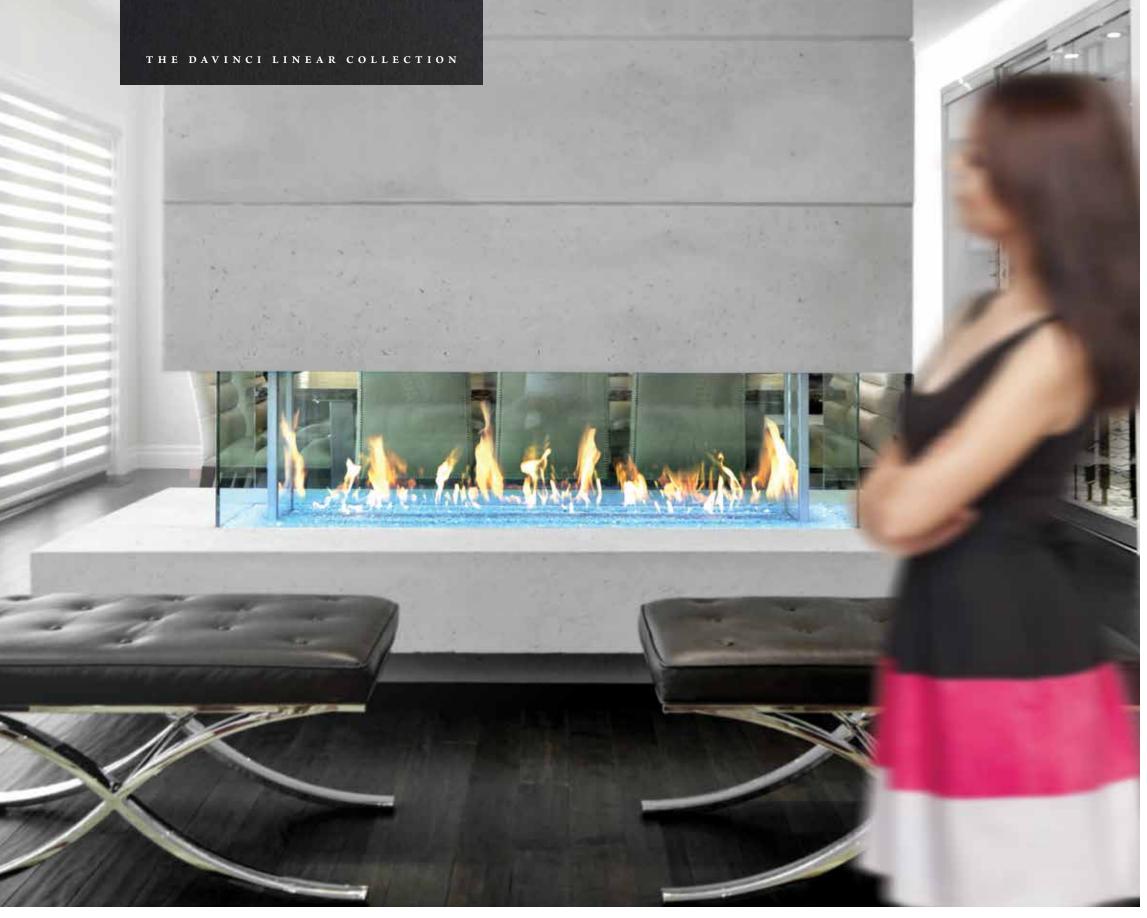

#### THE DAVINCI LINEAR COLLECTION

Eight Configurations • Six Glass Heights • Two to Sixty-Six Foot Lengths in One Foot Increments • Endless Combinations

| 4-9     | Overview                   |
|---------|----------------------------|
| 10-13   | Single-Sided Configuration |
| 14-15   | Island Configuration       |
| 16-17   | Left Corner Configuration  |
| 16-17   | Right Corner Configuration |
| 18      | Bay Configuration          |
| 19 & 49 | Pier Configuration         |
| 20-23   | See-Thru Configuration     |
| 24-25   | "L" Configuration          |

#### THE DAVINCI LINEAR COLLECTION