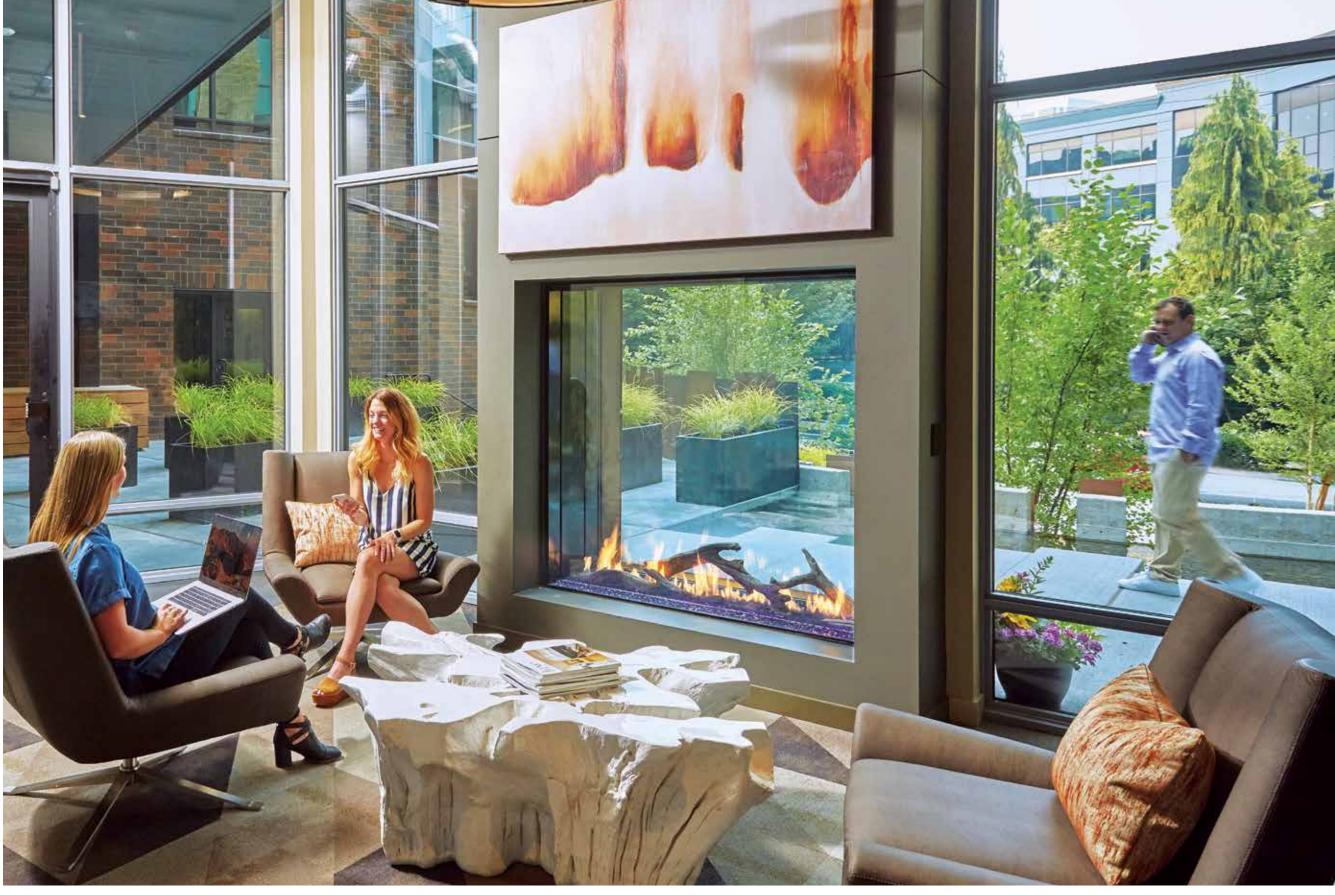

## See-Thru Configuration

A clear innovation in fireplaces that engages throughout. The See-Thru configuration opens up fresh possibilities for designers and architects.

FIREPLACES
BURNING

TWIN 96 X 58 INCH SEE-THRU FIREPLACES CREATE A DRAMATIC SPACE SEPARATION IN THIS HILTON DOUBLETREE, LOCATED IN VAIL, CO.