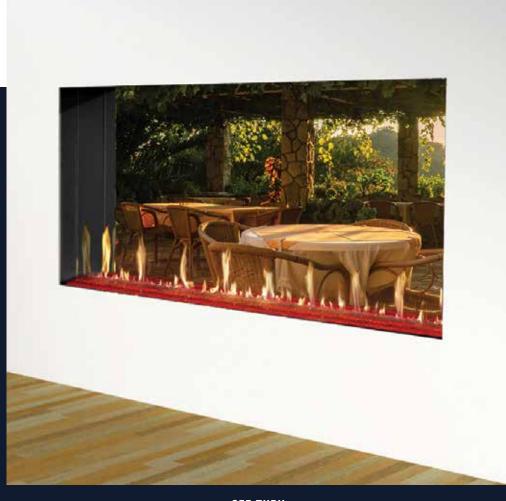

## See-Thru Configuration

A clear innovation in fireplaces that engages throughout. The See-Thru configuration opens up fresh possibilities for designers and architects.

FIREPLACES
BURNING

TWIN 96 X 58 INCH SEE-THRU FIREPLACES CREATE A DRAMATIC SPACE SEPARATION IN THIS HILTON DOUBLETREE, LOCATED IN VAIL, CO.

#### See-Thru Configuration Featuring the Exterior Window Kit

Breathtakingly stylish, the See-Thru fireplace with the optional Exterior Window Kit provides the ability to create undreamed of dimensions of fire indoors, outdoors...or both.