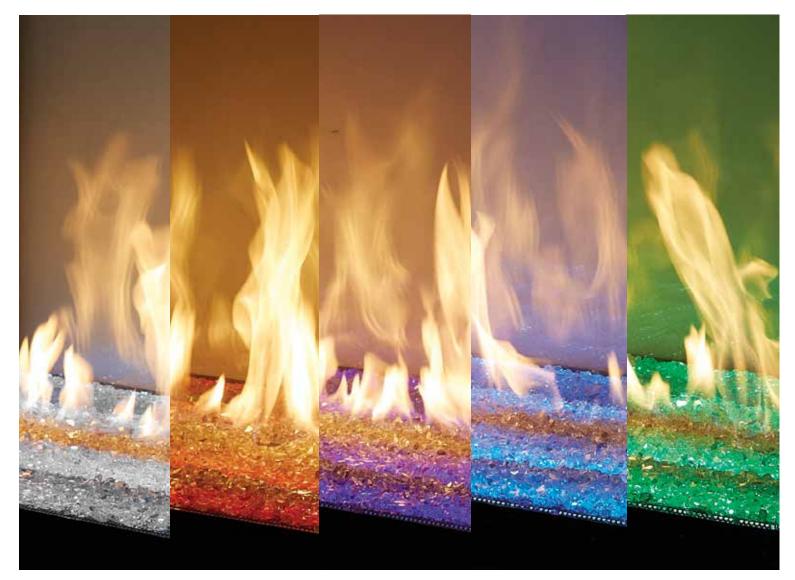

## An Inspired Spectrum of Color and Media Selections

Personalize your own perfect ambiance with full spectrum LED underlighting controlled via TouchSmart<sup>™</sup>. Davinci Custom Fireplaces<sup>™</sup> also feature overhead halogen lighting to highlight the beauty of your fireplace even when it isn't lit.

CHOICE OF THREE
DIFFERENT MEDIA OPTIONS
PLATINUM CRUSHED GLA
OF COLORED LED LIGHTS

PLATINUM CRUSHED GLASS SHOWING VARIATIONS

BLACK CRUSHED GLASS