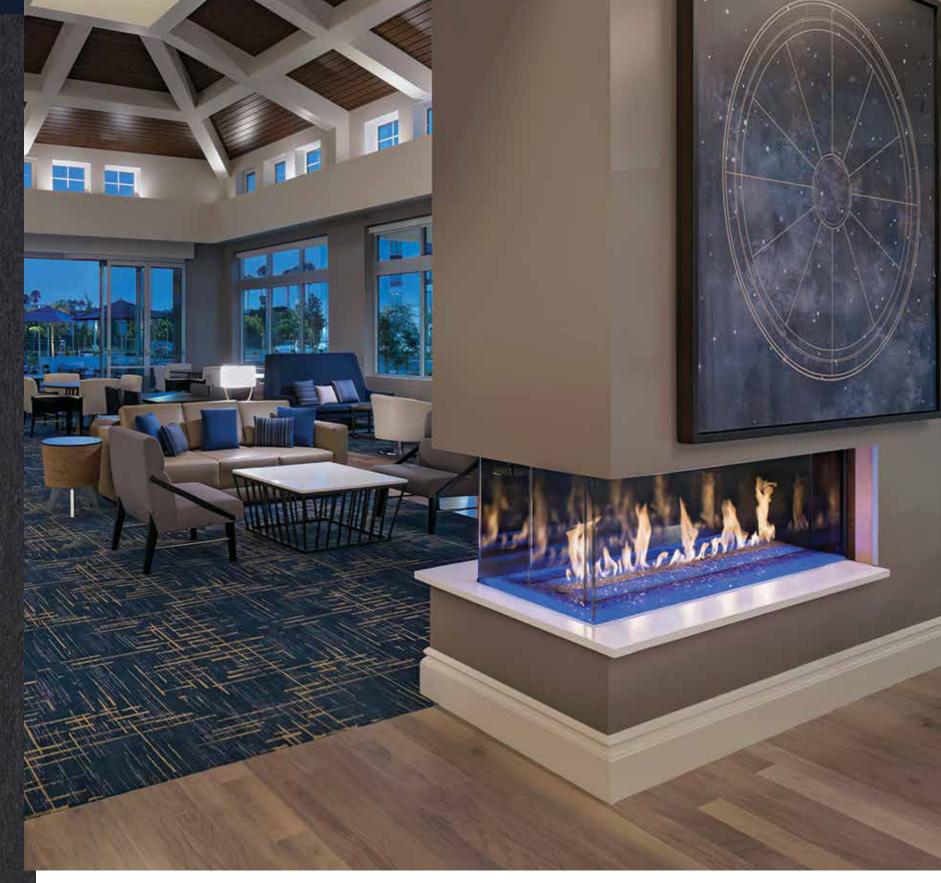

## See-Thru Configuration

A clear innovation in fireplaces that engages throughout. The See-Thru configuration opens up fresh possibilities for designers and architects.

FIREPLACES
BURNING

TWIN 96 X 58 INCH SEE-THRU FIREPLACES CREATE A DRAMATIC SPACE SEPARATION IN THIS HILTON DOUBLETREE, LOCATED IN VAIL, CO.