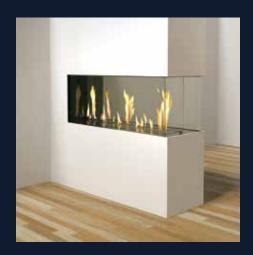

#### SINGLE-SIDED CONFIGURATION: 60 X 20 INCHES;

PLATINUM CRUSHED GLASS MEDIA, DRIFTWOOD LOGS AND BLACK GLASS LINER PRIVATE RESIDENCE

14

ISLAND CONFIGURATION: 72 X 20 INCHES; PLATINUM CRUSHED GLASS MEDIA