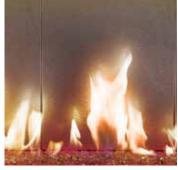

**Single-Sided Configuration** 

Accommodating any living space in a wide range of applications, the Single-Sided DaVinci gives you the best fire presentation compared to any of its kind.

10

SINGLE-SIDED CONFIGURATION: 60 X 36 INCHES; DRIFTWOOD LOGS WITH ROCK EMBER MEDIA AND BLACK PAINTED LINER