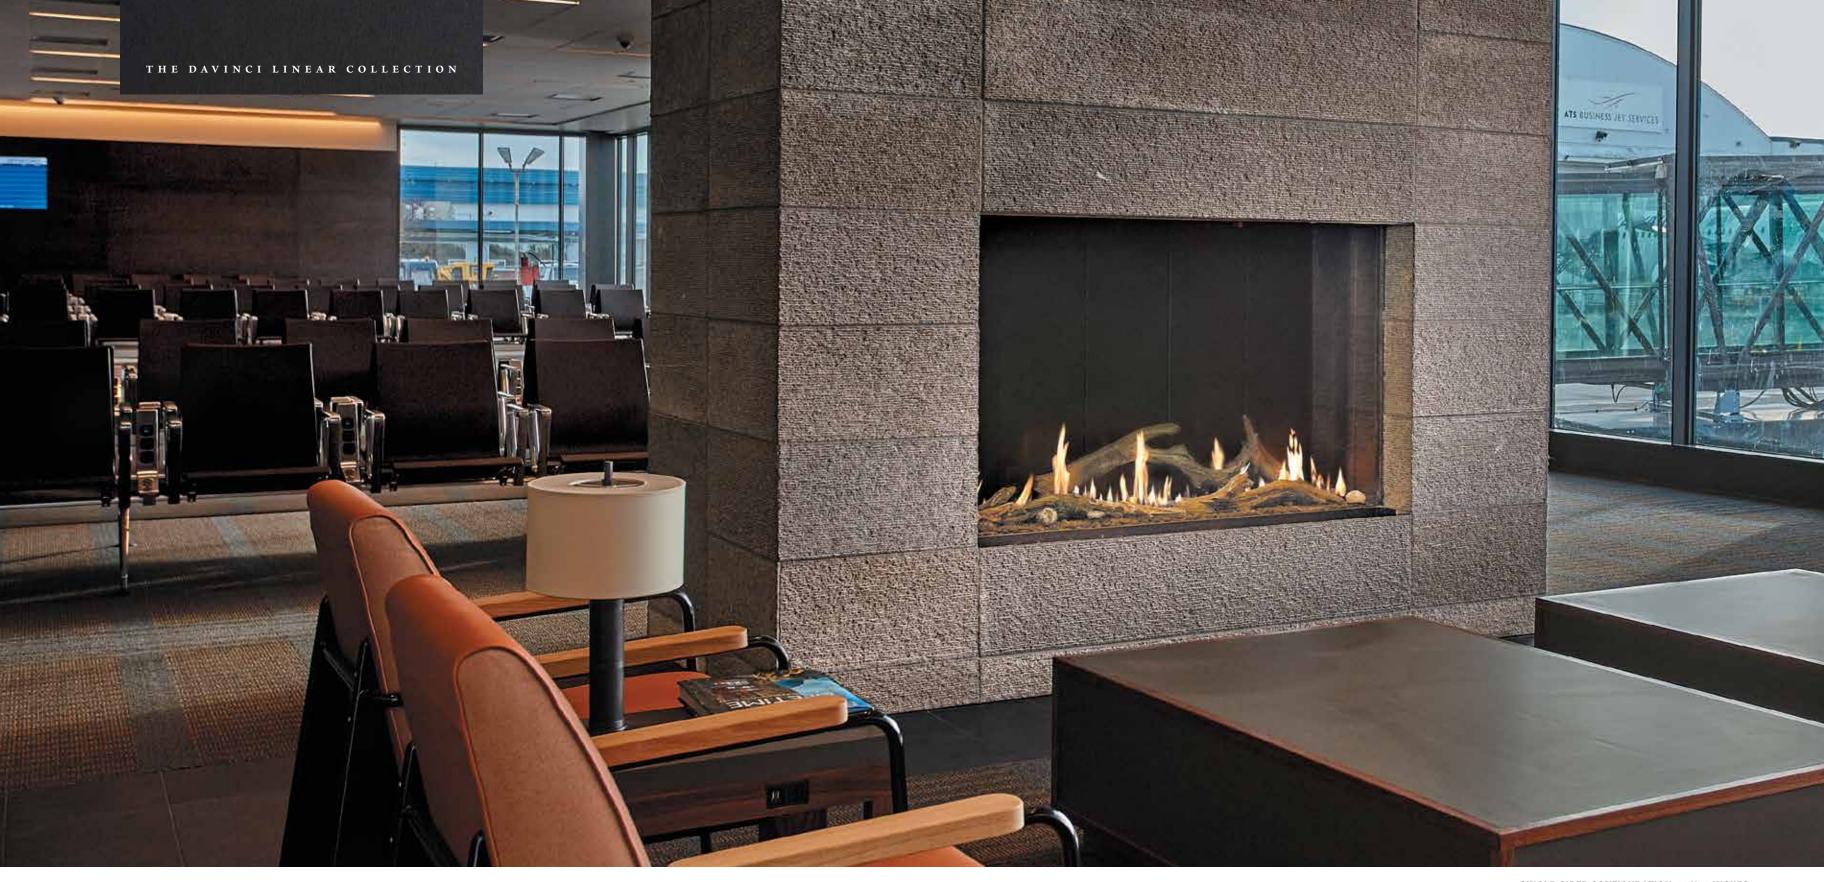

ONE OF TWO DAVINCI FIREPLACES AT THE PAINE FIELD AIRPORT PASSENGER TERMINAL IN MUKILTEO, WA. SAFE TOUCH GLASS™ AND NO SAFETY SCREEN WERE THE PRIMARY REASONS DAVINCI WAS CHOSEN FOR THIS PROJECT.

Transitional or Contemporary. A style solution is possible for every individual taste.