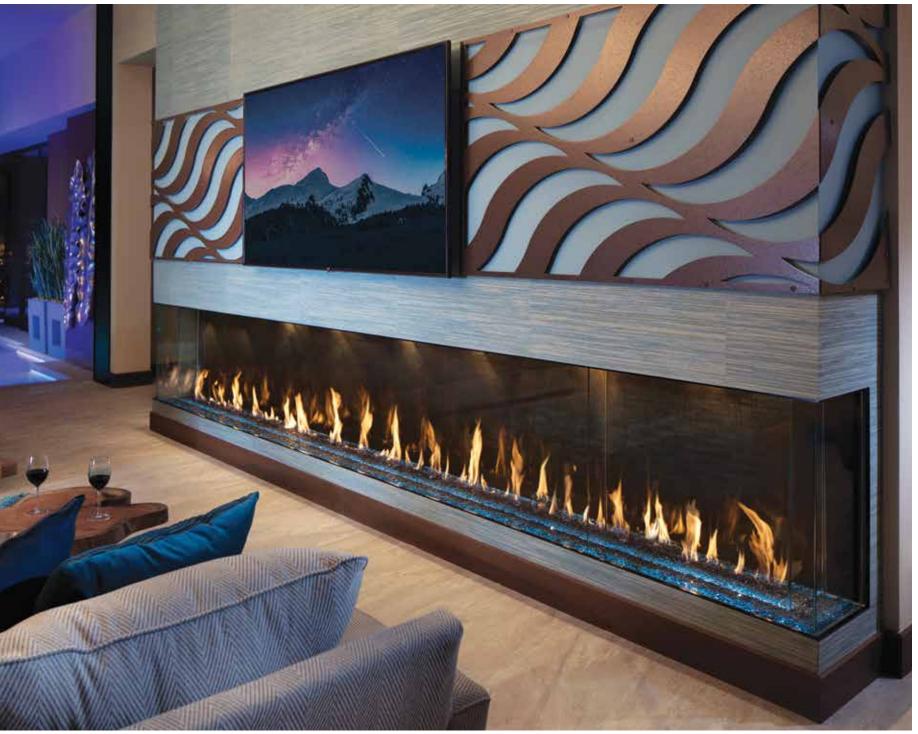

## See-Thru Configuration

A clear innovation in fireplaces that engages throughout. The See-Thru configuration opens up fresh possibilities for designers and architects.

FIREPLACES
BURNING

TWIN 96 X 58 INCH SEE-THRU FIREPLACES CREATE A DRAMATIC SPACE SEPARATION IN THIS HILTON DOUBLETREE, LOCATED IN VAIL, CO.