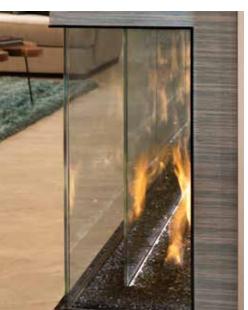

## See-Thru Configuration

A clear innovation in fireplaces that engages throughout. The See-Thru configuration opens up fresh possibilities for designers and architects.

FIREPLACES
BURNING

TWIN 96 X 58 INCH SEE-THRU FIREPLACES CREATE A DRAMATIC SPACE SEPARATION IN THIS HILTON DOUBLETREE, LOCATED IN VAIL, CO.

#### See-Thru Configuration Featuring the Exterior Window Kit

Breathtakingly stylish, the See-Thru fireplace with the optional Exterior Window Kit provides the ability to create undreamed of dimensions of fire indoors, outdoors...or both.