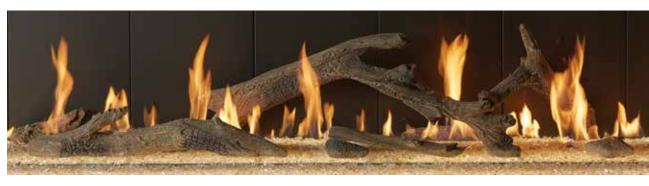

## See-Thru Configuration

A clear innovation in fireplaces that engages throughout. The See-Thru configuration opens up fresh possibilities for designers and architects.

FIREPLACES
BURNING

TWIN 96 X 58 INCH SEE-THRU FIREPLACES CREATE A DRAMATIC SPACE SEPARATION IN THIS HILTON DOUBLETREE, LOCATED IN VAIL, CO.

#### See-Thru Configuration Featuring the Exterior Window Kit

Breathtakingly stylish, the See-Thru fireplace with the optional Exterior Window Kit provides the ability to create undreamed of dimensions of fire indoors, outdoors...or both.

SEE-THRU CONFIGURATION WITH EXTERIOR WINDOW KIT: 60 X 58 INCHES;
OUTDOOR VIEW

SEE-THRU CONFIGURATION WITH EXTERIOR WINDOW KIT: 60 X 58 INCHES;
BLACK CRUSHED GLASS MEDIA, DRIFTWOOD LOGS

AND BLACK ENAMEL LINER
YALE APARTMENTS, SEATTLE, WA