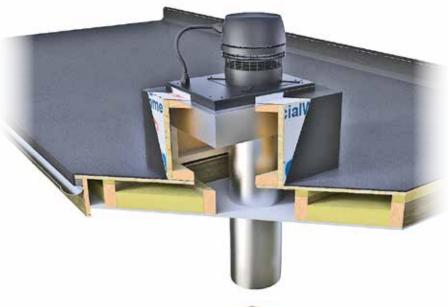

#### Vertically Terminated Power Exhaust Fan

Check with your local building codes for snow pack height requirements.

#### Venting - Vertical or Horizontal

All DaVinci Custom Fireplaces<sup>™</sup> are power vented. A quiet power vent system pulls combustion air into and around the fireplace while at the same time pushing combustion gases through the exhaust vent and out of the building. This system solves all venting challenges and accommodates extreme vent runs, including applications that terminate below the unit, allowing you to install a DaVinci anywhere you can imagine.