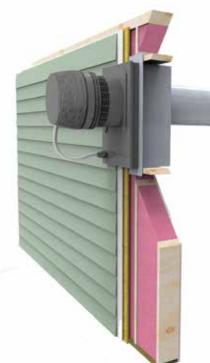

#### Horizontally Terminated Power Exhaust Fan

Fan motor is installed on the exterior of the structure. Allows easy access for service.