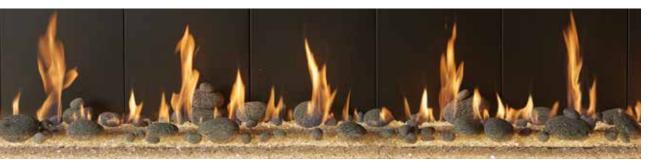

allation. The Exterior Window Kit can be added to one side of glass on a Single-Sided or See-Thru fireplace, or to both sides of glass on a See-Thru fireplace. This gives you the ability to feature an indoor-outdoor presentation of fire, or have a completely open outdoor fireplace, without requiring a roof or overhang.



BON-FYRE™ LOGS AVAILABLE WITH THE MAESTRO™ COLLECTION





## Select Your Choice of Fyre-Art<sup>™</sup> for a More Personalized Presentation

Transform the overall look of your DaVinci Custom Fireplace™ with Fyre-Art.™ Inspired by elements of nature, our in-house handcrafted Fyre-Art™ options include choices of logs, twigs, and stones to offer the most detailed and realistic media available anywhere.



TRADITIONAL LOGS



DRIFTWOOD LOGS



TWIGS & STONES



BIRCH LOGS



**TUMBLED STONES** 



#### Handmade Artisan Trims from Our Custom Shop

Impressive IronWorks™ trims are heavy-gauge steel individually hand-hammered by the blacksmiths at our in-house custom shop.

These creations feature hammered, textured surfaces and intricate detailing, with finishes that are hand-applied and absorbed deep into the metal, imparting a rich luster and a timeless look.

Available in Bronze or Burnished Patina finishes.

2" Black Trim is also available to accent your DaVinci Fireplace.



BRONZE PATINA IRONWORKS™ PICTURED BELOW



BURNISHED PATINA IRONWORKS™



2" BLACK PAINTED SMOOTH STEEL



#### **Choice of Liners**

These contemporary liners provide a dramatic backdrop to the dancing flames of your DaVinci.









BLACK PAINT FINISH

SILVER PAINT FINISH

BLACK POR