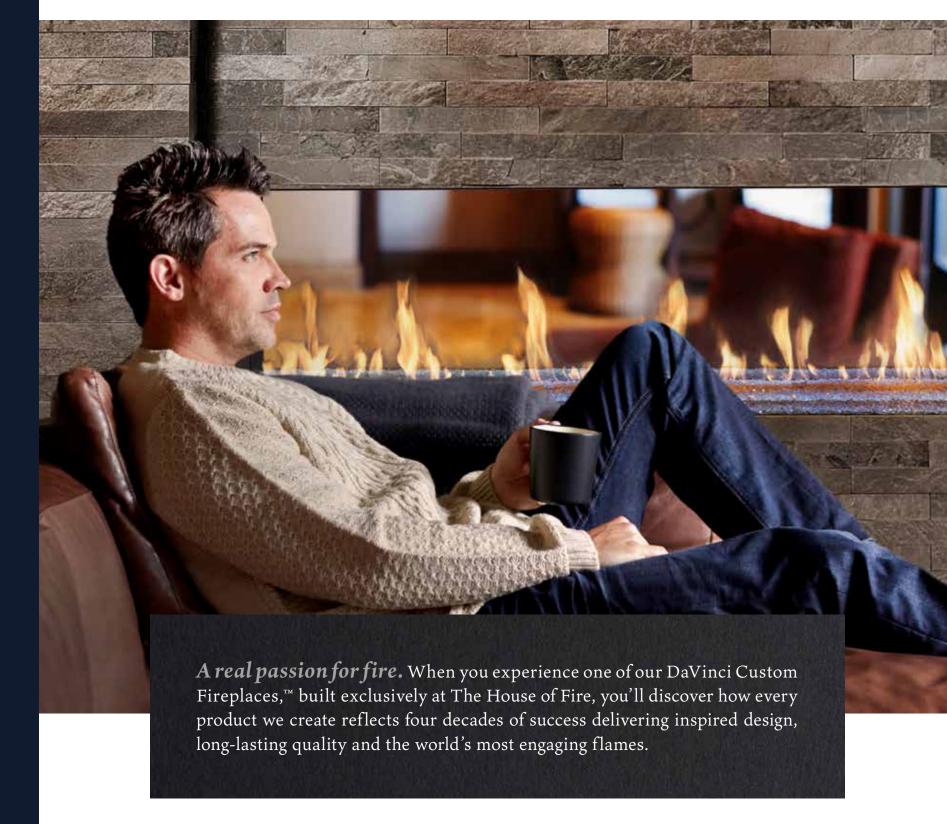

#### The most incredible linear fireplace in the world.

There are quite a few linear fireplace companies out there, yet none can compare to DaVinci Custom Fireplaces™. These modular, linear fireplaces deliver near-limitless options to fit any design vision for all spaces great and small.

- THE WORLD'S ONLY MODULAR FIREPLACE: 2, 3, 4 AND 5 FOOT MODULES THAT CAN BE COMBINED UP TO 66 FEET IN LENGTH
- EIGHT STUNNING LINEAR CONFIGURATIONS (SEE PAGES 6 & 7)
- □□□ SIX DRAMATIC GLASS HEIGHTS
- SAFE TOUCH GLASS™ (NO SAFETY SCREENS OR NOISY FANS)
- SIGNATURE WALL-TO-WALL CONTINUOUS LINEAR FIRE
- \*\*\*\*\*\*\* MULTICOLOR LED UNDERLIGHTING
- OVERHEAD ACCENT LIGHTING
- CUSTOM FIREPLACES DESIGNED AND MANUFACTURED IN 4 TO 6 WEEKS
  - ANSI CERTIFIED NON-HEATER RATED DECORATIVE FIREPLACE