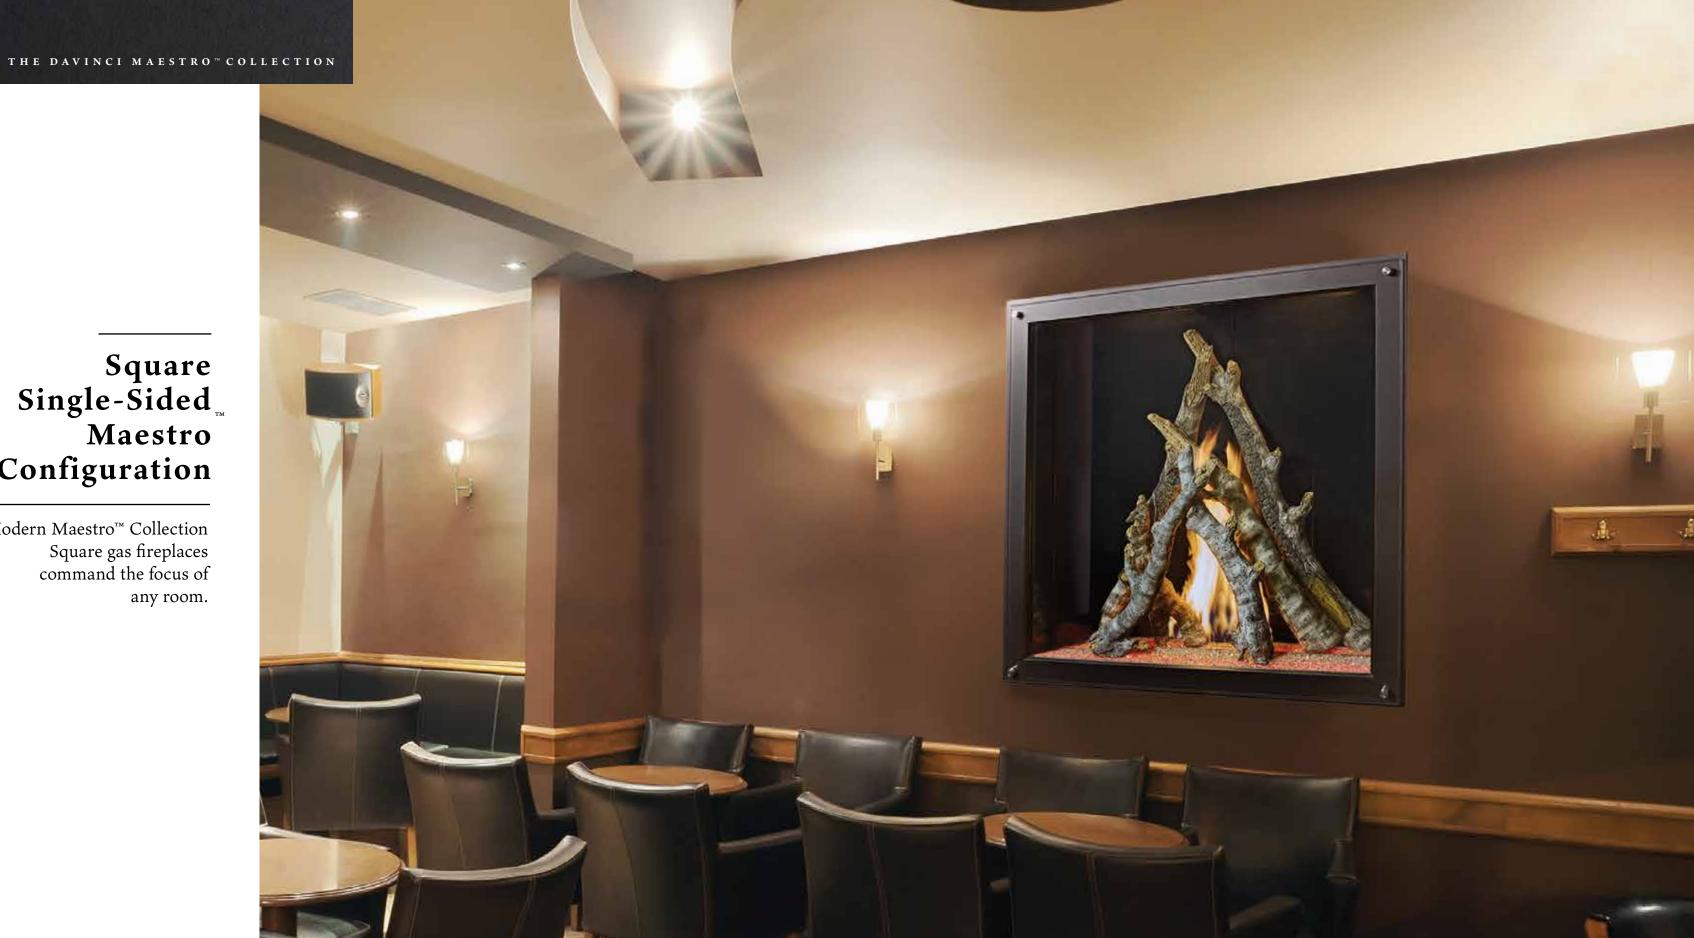

# Square Single-Sided Maestro Configuration

Modern Maestro™ Collection Square gas fireplaces command the focus of any room.

**SQUARE SINGLE-SIDED CONFIGURATION: 48 X 48 INCHES;** PLATINUM CRUSHED GLASS MEDIA AND BON-FYRE™ LOG SET