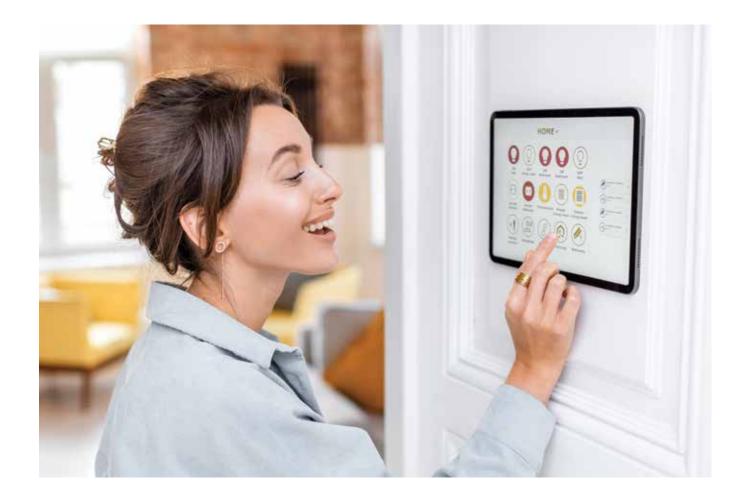

## Home Automation Interface

All DaVinci's are compatible with Home Automation.

- Lutron<sup>TM</sup> Crestron<sup>TM</sup> Leviton<sup>TM</sup>
- Savant<sup>™</sup> Control4<sup>™</sup>

We offer a FREE Control4<sup>™</sup> driver that can be downloaded at: