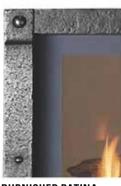

#### Handmade Artisan Trims from Our Custom Shop

Impressive IronWorks™ trims are heavy-gauge steel individually hand-hammered by the blacksmiths at our in-house custom shop.

These creations feature hammered, textured surfaces and intricate detailing, with finishes that are hand-applied and absorbed deep into the metal, imparting a rich luster and a timeless look.

Available in Bronze or Burnished Patina finishes.

2" Black Trim is also available to accent your DaVinci Fireplace.

BRONZE PATINA IRONWORKS™ PICTURED BELOW

BURNISHED PATINA IRONWORKS™

2" BLACK PAINTED SMOOTH STEEL