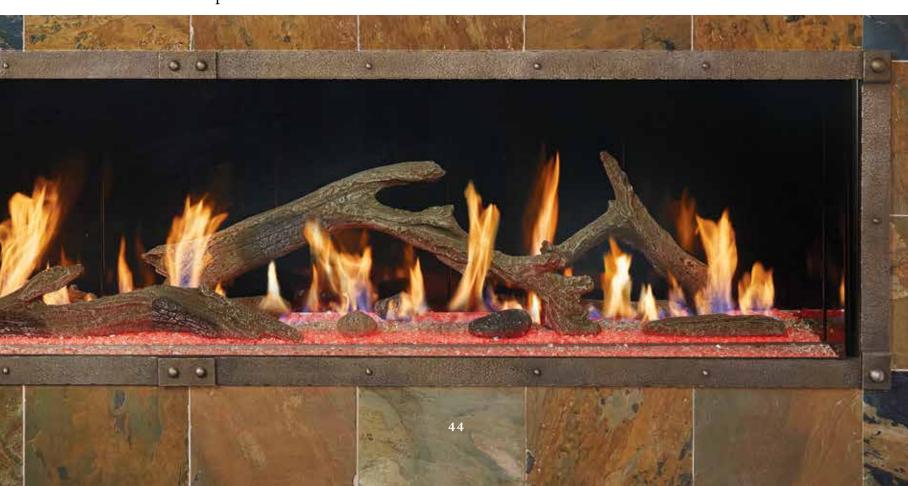

## Select Your Choice of Fyre-Art<sup>™</sup> for a More Personalized Presentation

Transform the overall look of your DaVinci Custom Fireplace™ with Fyre-Art.™ Inspired by elements of nature, our in-house handcrafted Fyre-Art™ options include choices of logs, twigs, and stones to offer the most detailed and realistic media available anywhere.

TRADITIONAL LOGS

DRIFTWOOD LOGS

TWIGS & STONES

BIRCH LOGS

**TUMBLED STONES** 