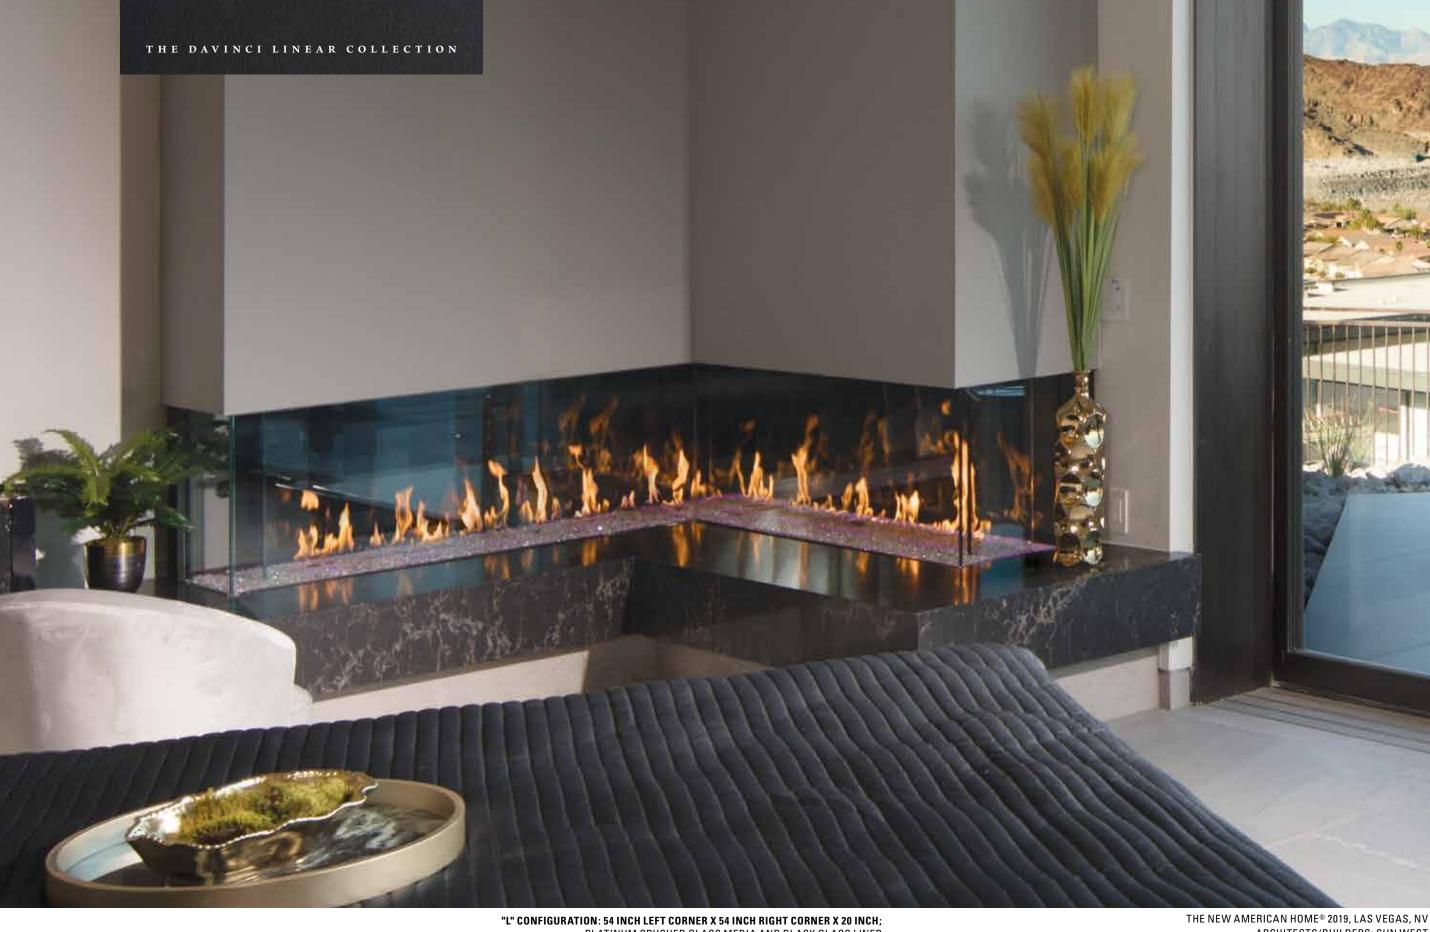

#### "L" Configuration

Stage a larger-than-life presentation with our "L" corner configuration. This impressive, 90-degree arrangement surprises and delights, and can incorporate single or multiple corners. This can be combined with any of the DaVinci Single-Sided, See-Thru, Corner, Bay, Island or Pier fireplaces, along with the Exterior Window Kit.

PLATINUM CRUSHED GLASS MEDIA AND BLACK GLASS LINER

ARCHITECTS/BUILDERS: SUN WEST