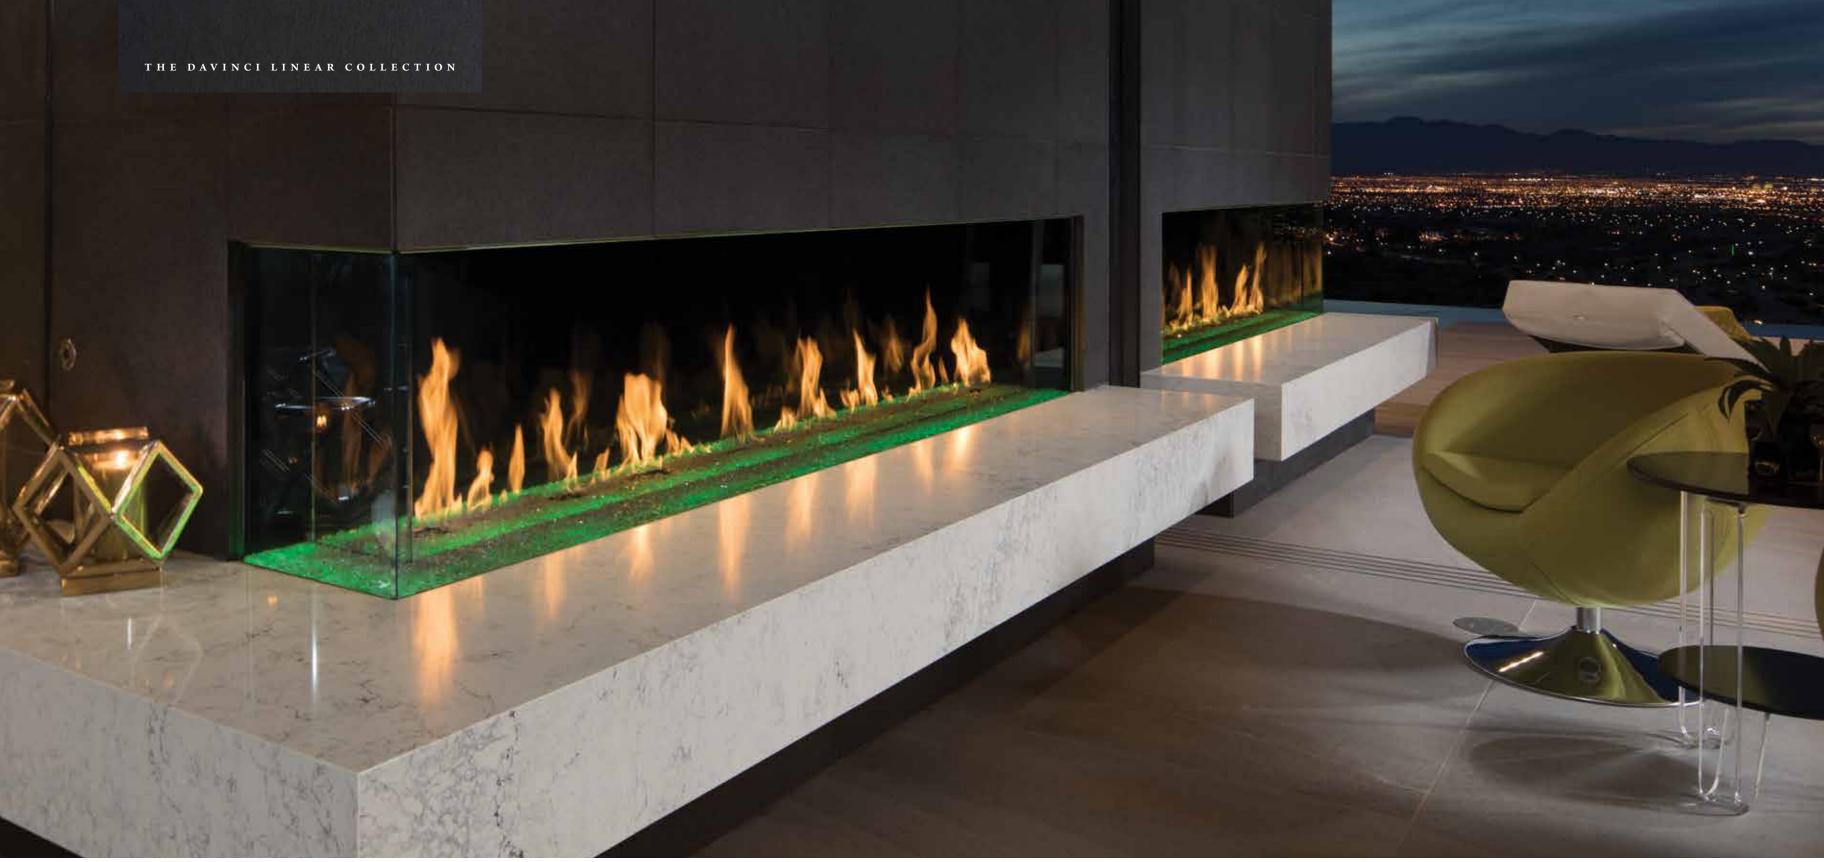

#### THE DAVINCI LINEAR COLLECTION

Eight Configurations • Six Glass Heights • Two to Sixty-Six Foot Lengths in One Foot Increments • Endless Combinations

| 4-9     | Overview                   |
|---------|----------------------------|
| 10-13   | Single-Sided Configuration |
| 14-15   | Island Configuration       |
| 16-17   | Left Corner Configuration  |
| 16-17   | Right Corner Configuration |
| 18      | Bay Configuration          |
| 19 & 49 | Pier Configuration         |
| 20-23   | See-Thru Configuration     |
| 24-25   | "L" Configuration          |

#### THE DAVINCI LINEAR COLLECTION

#### The most incredible linear fireplace in the world.

There are quite a few linear fireplace companies out there, yet none can compare to DaVinci Custom Fireplaces™. These modular, linear fireplaces deliver near-limitless options to fit any design vision for all spaces great and small.

- THE WORLD'S ONLY MODULAR FIREPLACE: 2, 3, 4 AND 5 FOOT MODULES THAT CAN BE COMBINED UP TO 66 FEET IN LENGTH
- EIGHT STUNNING LINEAR CONFIGURATIONS (SEE PAGES 6 & 7)
- □□□ SIX DRAMATIC GLASS HEIGHTS
- SAFE TOUCH GLASS™ (NO SAFETY SCREENS OR NOISY FANS)
- SIGNATURE WALL-TO-WALL CONTINUOUS LINEAR FIRE
- \*\*\*\*\*\*\* MULTICOLOR LED UNDERLIGHTING
- OVERHEAD ACCENT LIGHTING
- CUSTOM FIREPLACES DESIGNED AND MANUFACTURED IN 4 TO 6 WEEKS
  - ANSI CERTIFIED NON-HEATER RATED DECORATIVE FIREPLACE