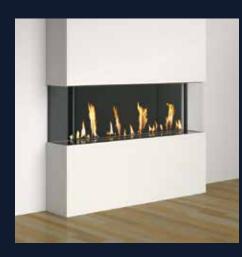

**Single-Sided Configuration** 

Accommodating any living space in a wide range of applications, the Single-Sided DaVinci gives you the best fire presentation compared to any of its kind.

10

SINGLE-SIDED CONFIGURATION: 60 X 36 INCHES; DRIFTWOOD LOGS WITH ROCK EMBER MEDIA AND BLACK PAINTED LINER