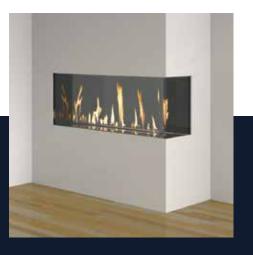

#### Left or Right Corner Configurations

A Corner DaVinci Fireplace adds visual depth and dimension to the fireview, while architecturally complementing a variety of applications.

WATCH THESE FIREPLACES BURNING

#### LEFT AND RIGHT CORNER CONFIGURATIONS

THIS LAS VEGAS HOME BRINGS TOGETHER TWO INDIVIDUAL DAVINCI CORNER INSTALLATIONS, DIVIDED BY A SLIDING GLASS WALL, TO FORM A MODERN INDOOR-OUTDOOR INTERPRETATION OF FIRE BEFITTING THE HOME'S LOCATION.

A 102 X 20 INCH LEFT CORNER FIREPLACE IN THE MAIN LIVING AREA CREATES A VISUAL CONNECTION TO ANOTHER 90 X 20 INCH RIGHT CORNER FIREPLACE IN AN OUTDOOR COVERED PORCH.

THE NEW AMERICAN HOME® 2019, LAS VEGAS, NV ARCHITECTS/BUILDERS: SUN WEST