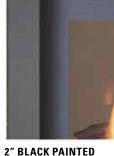

Available in Bronze or Burnished Patina finishes.

2" Black Trim is also available to accent your DaVinci Fireplace.

BRONZE PATINA IRONWORKS™ PICTURED BELOW

BURNISHED PATINA IRONWORKS™

2" BLACK PAINTED SMOOTH STEEL