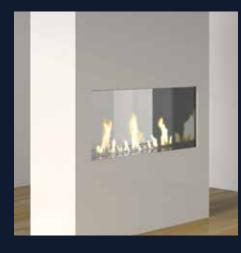

**Single-Sided Configuration** 

Accommodating any living space in a wide range of applications, the Single-Sided DaVinci gives you the best fire presentation compared to any of its kind.

10

SINGLE-SIDED CONFIGURATION: 60 X 36 INCHES; DRIFTWOOD LOGS WITH ROCK EMBER MEDIA AND BLACK PAINTED LINER

#### SINGLE-SIDED CONFIGURATION: 60 X 20 INCHES;

PLATINUM CRUSHED GLASS MEDIA, DRIFTWOOD LOGS AND BLACK GLASS LINER PRIVATE RESIDENCE

14

ISLAND CONFIGURATION: 72 X 20 INCHES; PLATINUM CRUSHED GLASS MEDIA