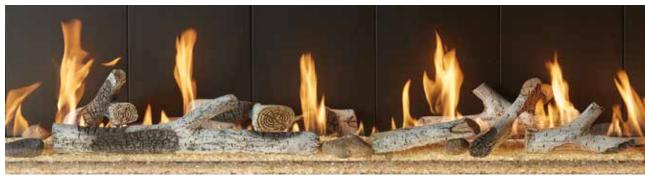

**Single-Sided Configuration** 

Accommodating any living space in a wide range of applications, the Single-Sided DaVinci gives you the best fire presentation compared to any of its kind.

10

SINGLE-SIDED CONFIGURATION: 60 X 36 INCHES; DRIFTWOOD LOGS WITH ROCK EMBER MEDIA AND BLACK PAINTED LINER