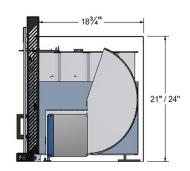

## Circulating Chamber

The patented adjustable circulating chamber is designed to prevent heat escaping from the existing chimney and allows for an optimal flow and heat transfer.