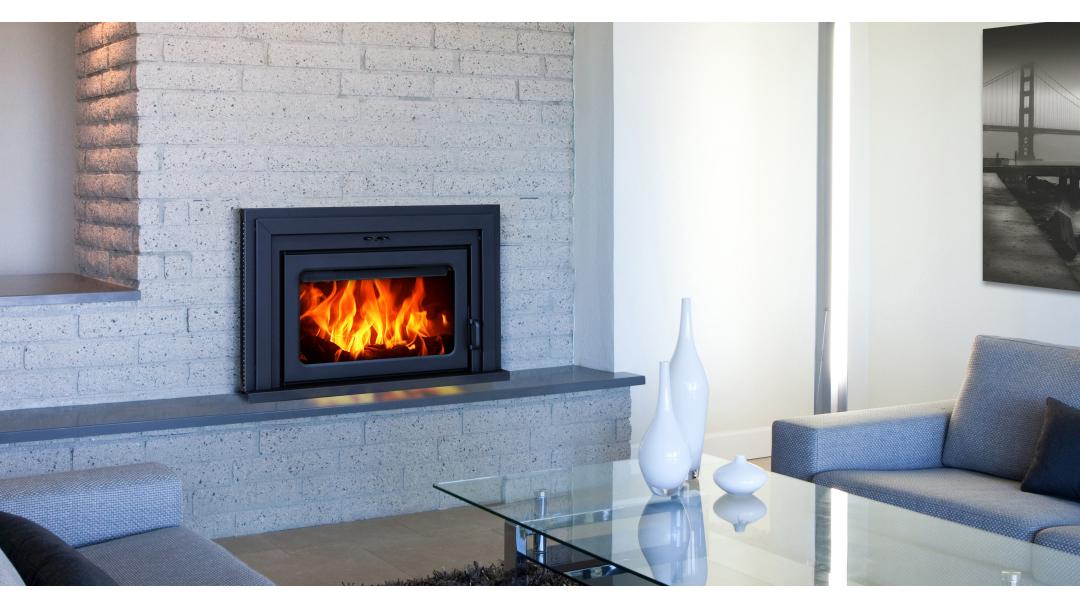

FUSION 18 FIREPLACE INSERT





# FUSION 18

## **≎EPA** 2020



| SPECIFICATIONS | Heat Capacity    | 1,500 square feet                                          | Certifications   | EPA 28R, ASTM E2780, ASTM E2515,<br>CSA B415.1-10, UL 1482 and ULC S628 |
|----------------|------------------|------------------------------------------------------------|------------------|-------------------------------------------------------------------------|
|                | Max. Heat Output | 75,000 BTUs                                                | Emissions        | 1.9 g/h                                                                 |
|                | EPA Firebox Size | 1.8 cubic feet                                             | Glass Dimensions | 19¼" x 11¼"