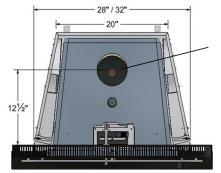

5 inch liner inside diameter

S

3594 Jarry East, Montreal, Quebec H1Z 2G4 Telephone: 514 593.4722 Toll-free: 1 877 593.4722 Facsimile: 514 593.4424 www.supremem.com | info@supremem.com