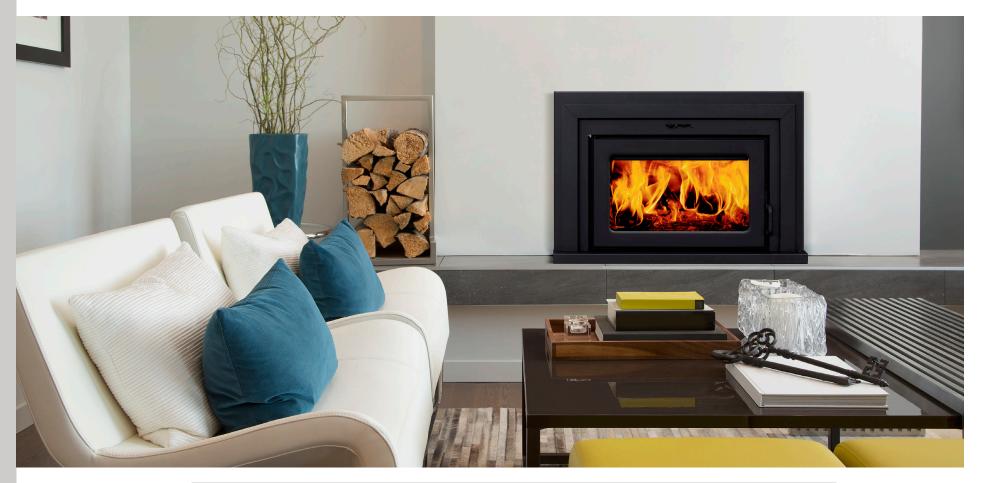

FUSION 18 FIREPLACE INSERT





# FUSION 18

## **≎EPA** 2020



| SPECIFICATIONS | Heat Capacity    | 1,500 square feet                                          | Certifications   | EPA 28R, ASTM E2780, ASTM E2515,<br>CSA B415.1-10, UL 1482 and ULC S628 |
|----------------|------------------|------------------------------------------------------------|------------------|-------------------------------------------------------------------------|
|                | Max. Heat Output | 75,000 BTUs                                                | Emissions        | 1.9 g/h                                                                 |
|                | EPA Firebox Size | 1.8 cubic feet                                             | Glass Dimensions | 19¼" x 11¼"                                                             |
|                | Chimney Lin