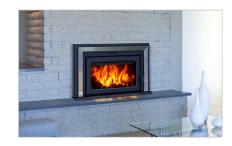

|

<sup>\*</sup>Adapter required



### Patented Automatic Air Control

This patented, user-friendly mechanism automatically reduces the amount of combustion air introduced during ignition to the desired burn rate setting. The result is a beautifully consistent fire burning to its full capacity.



## Circulating Chamber

The patented adjustable circulating chamber is designed to prevent heat escaping from the existing chimney and allows for an optimal flow and heat transfer.



## Premium Quality Blowers (110 CFM)

As an optiont, this powerful yet whisperquiet system effortlessly distributes heat over significant distances. As the combustion progresses, the high-quality blower automatically activates and is set using the variable speed controller.



### Stainless Steel Surround

The Fusion fireplace also comes in a beautiful stainless steel surround option.



## Built-In Barbecue Grill

This exceptional feature offers the ability to create meals imbued with flavorful smokiness inside the comfort or your own home. Simply drop down the grill once the wood has reduced to embers and place your food inside; the result is memorable barbecued dishes all year-round.



## Innovative Baffle Design

Our products have a unique design that allows secondary air to enter through a perforated baffle offering an unimpeded viewing area to the fire all while increasing the efficiency and prolonging the combustion.







5 inch liner inside diameter

S





3594 Jarry East, Montreal, Quebec H1Z 2G4 Telephone: 514 593.4722 Toll-free: 1 877 593.4722 F