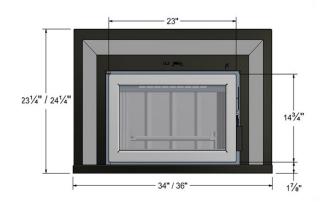

## **≎EPA** 2020

| SPECIFICATIONS | Heat Capacity    | 1,500 square feet                                          | Certifications   | EPA 28R, ASTM E2780, ASTM E2515,<br>CSA B415.1-10, UL 1482 and ULC S628 |
|----------------|------------------|------------------------------------------------------------|------------------|-------------------------------------------------------------------------|
|                | Max. Heat Output | 75,000 BTUs                                                | Emissions        | 1.9 g/h                                                                 |
|                | EPA Firebox Size | 1.8 cubic feet                                             | Glass Dimensions | 19¼" x 11¼"                                                             |
|                | Chimney Liner    | 5 inch (The use of a 5½ inch or 6 inch liner is possible)* | Patent Numbers   | 7/325,547 & 9/476,593                                                   |