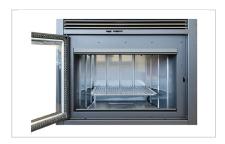

## Innovative Baffle Design

Our products have a unique design that allows secondary air to enter through a perforated baffle offering an unimpeded viewing area to the fire all while increasing the efficiency and prolonging the combustion.