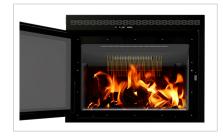

### Patented Automatic Air Control

This patented, user-friendly mechanism automatically reduces the amount of combustion air introduced during ignition to the desired burn rate setting. The result is a beautifully consistent fire burning to its full capacity.

## Innovative Baffle Design

Our products have a unique design that allows secondary air to enter through a perforated baffle offering an unimpeded viewing area to the fire all while increasing the efficiency and prolonging the combustion.