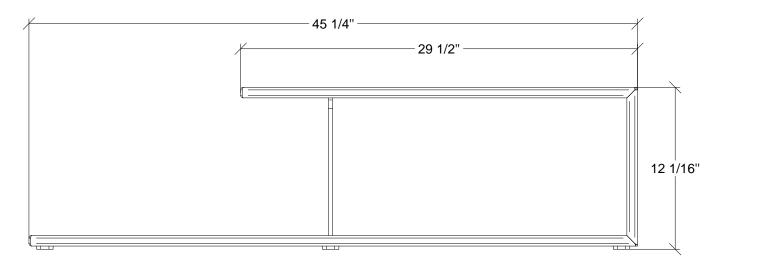

| All representations and drawings are protected by applicable copyright laws.                                                                                                       |               |                     |                                            |
|------------------------------------------------------------------------------------------------------------------------------------------------------------------------------------|---------------|---------------------|--------------------------------------------|
| No part of these drawing may be reproduced, even in part in other mechanical and/or electronic form or media without the prior written authorization from Spartherm <sup>®</sup> . | Base E St     | OVE 700 L           |                                            |
| Spartherm <sup>®</sup> reserves the right to make changes to the product at any time without prior notice.                                                                         |               |                     |                                            |
| Unless otherwise noted measurements are in inches with a tolerance of ± 1/16". Spartherm <sup>®</sup> ©2022                                                                        | Date: 02/2022 | Scale: Not to scale | SPARTHERM <sup>®</sup><br>THE FIRE COMPANY |