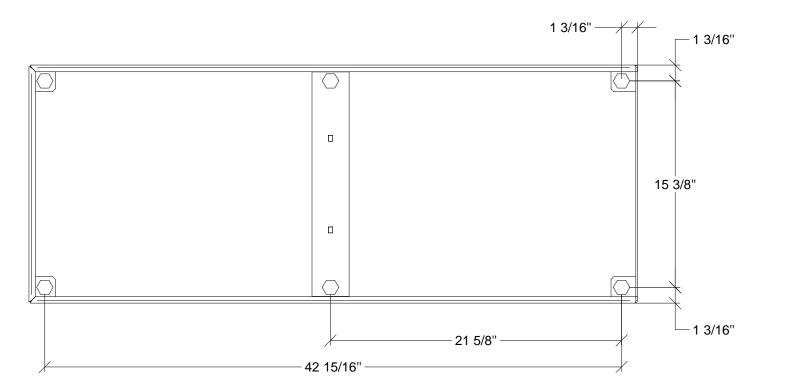

| All representations and drawings are protected by applicable copyright laws.                                                                                                       |               |                     |                                            |
|------------------------------------------------------------------------------------------------------------------------------------------------------------------------------------|---------------|---------------------|--------------------------------------------|
| No part of these drawing may be reproduced, even in part in other mechanical and/or electronic form or media without the prior written authorization from Spartherm <sup>®</sup> . | Base E St     | OVE 700 L           |                                            |
| Spartherm <sup>®</sup> reserves the right to make changes to the product at any time without prior notice.                                                                         |               |                     |                                            |
| Unless otherwise noted measurements are in inches with a tolerance of ± 1/16". Spartherm <sup>®</sup> ©2022                                                                        | Date: 02/2022 | Scale: Not to scale | SPARTHERM <sup>®</sup><br>THE FIRE COMPANY |