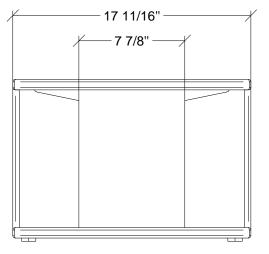

| All representations and drawings are protected by applicable copyright laws.                                                                                                       |               |                     |                                            |
|------------------------------------------------------------------------------------------------------------------------------------------------------------------------------------|---------------|---------------------|--------------------------------------------|
| No part of these drawing may be reproduced, even in part in other mechanical and/or electronic form or media without the prior written authorization from Spartherm <sup>®</sup> . | Base E St     | OVE 700 L           |                                            |
| Spartherm <sup>®</sup> reserves the right to make changes to the product at any time without prior notice.                                                                         |               |                     |                                            |
| Unless otherwise noted measurements are in inches with a tolerance of ± 1/16". Spartherm <sup>®</sup> ©2022                                                                        | Date: 02/2022 | Scale: Not to scale | SPARTHERM <sup>®</sup><br>THE FIRE COMPANY |