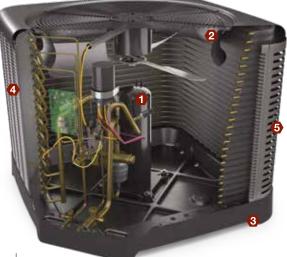

Reliable and legendary 1 scroll

compressor technology makes the Achiever® Series as efficient as it is durable. The ② optimized fan orifice also contributes to quieter operation, optimal airflow and better overall performance. Simply put, you get efficient comfort that lasts a very long time. And built-in defrost capabilities mean less time defrosting and more time warming your home.

A quieter and more durable unit starts with our smart new 3 composite base pan.

The design helps eliminate corrosion and adds to quieter performance. Extensive UV testing was done to ensure that the base pan stays black for years to come. Our enhanced mufflers and improved refrigerant tubing design also contributes to quieter, more reliable operation. For added strength, 4 curved louver panels and 5 rugged corner posts on the exterior do an excellent job protecting the inside. And optimized reversing valve sizing helps increase the life of your system.