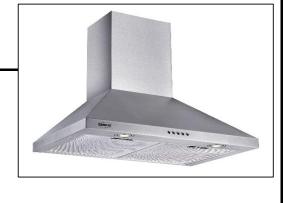

# **GRAND CHEF serie**

Chimney style range hood, *Model: DIRC-WA0575* wall installation

#### **BODY MATERIAL**

Brushed ss430

#### **FILTER**

2 x aluminium filters, dishwasher friendly

#### LIGHT

2 x LED lights, at the front