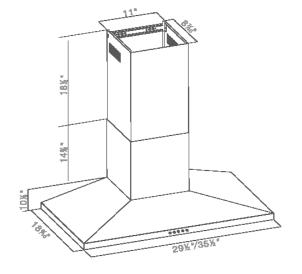

#### **DIMENSIONS**

29-1/2" Wide x 18-1/2" deep x 10-1/2" High

| PERFORMANCE_ |                |        |             |       |      |  |  |
|--------------|----------------|--------|-------------|-------|------|--|--|
| Speed        | Air flow (cfm) |        | Noise level | Power | Amps |  |  |
|              | 0.0 sp         | 0.1 sp | (sone)      | (w)   | (A)  |  |  |
| High         | 350            | 329    | 7.6         | 120   | 1,1  |  |  |
| Low          | 181            | 208    | 3.6         |       |      |  |  |