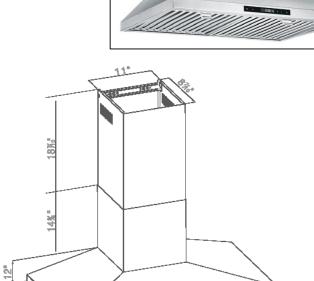

# **DIMENSIONS**

29-1/2" Wide x 18-1/2" deep x 10-1/2" High

| <u>PERFORMANCE</u> |                |        |             |       |      |  |  |
|--------------------|----------------|--------|-------------|-------|------|--|--|
| Speed              | Air flow (cfm) |        | Noise level | Power | Amps |  |  |
| Speed              | 0.0 sp         | 0.1 sp | (sone)      | (w)   | (A)  |  |  |
| High               | 469            | 452    | 9.9         | 330   | 2.75 |  |  |
| Low                | 291            | 279    | 5.3         | 330   |      |  |  |