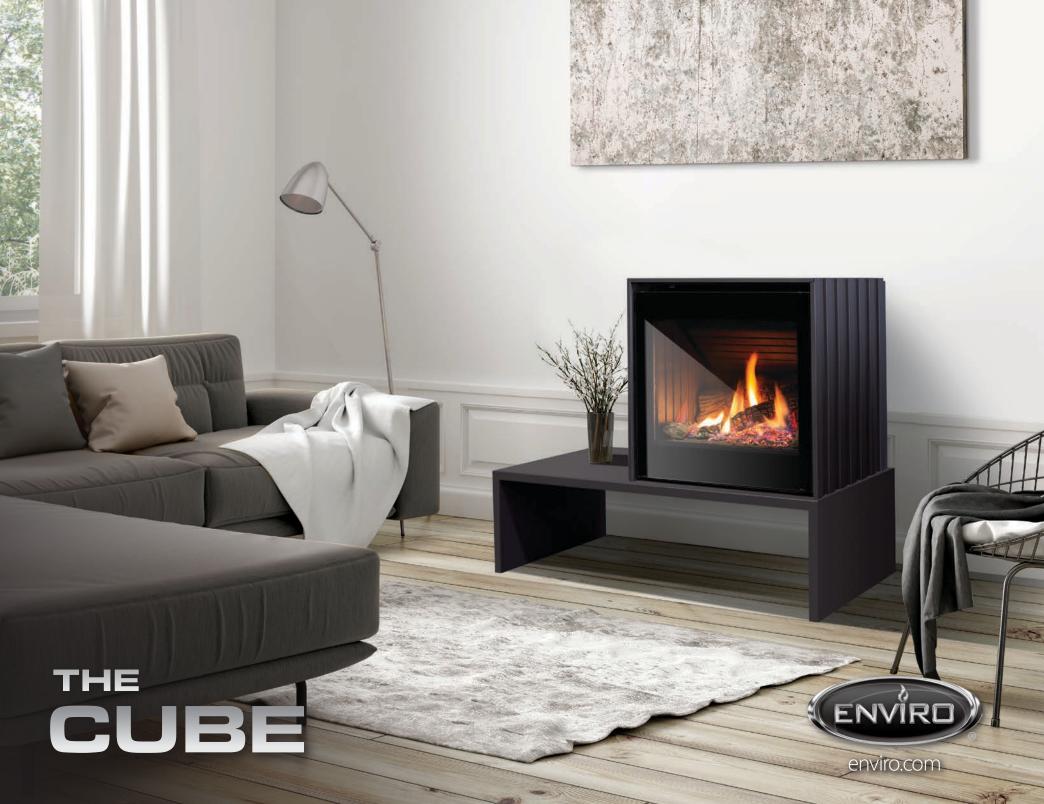

# THE CUBE FREESTANDING GAS STOVE

Powder Coated Color Options

### Design Features

- Thermostat Compatible
- Top Vent / Rear Vent Convertible
- IPI Valve
- Durable Stainless Steel Burner
- Modern Design
- Ceramic Fluted Liner
- High Definition Log Set
- Full Ceramic Glass Panel
- Optional 150 CFM Fan Kit

## Pedestal Options

Table

Long Table