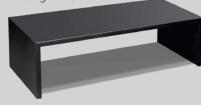

# THE CUBE FREESTANDING GAS STOVE



Powder Coated Color Options







### Design Features

- Thermostat Compatible
- Top Vent / Rear Vent Convertible
- IPI Valve
- Durable Stainless Steel Burner
- Modern Design
- Ceramic Fluted Liner
- High Definition Log Set
- Full Ceramic Glass Panel
- Optional 150 CFM Fan Kit

## Pedestal Options

Table



Long Table



## Stove Specifications

| BTU Maximum Input - NG   | 30,000 BTU            |                      |                 |
|--------------------------|-----------------------|----------------------|-----------------|
| Turn Down                | 33%                   |                      |                 |
| Heating Area             | 1,700 ft <sup>2</sup> |                      |                 |
| P4 Efficiency            | 60%                   |                      |                 |
| Glass Size               | 20¼" h x 22¼" w       |                      |                 |
| Dimensions with Pedestal | HEIGHT                | width<br><b>24</b> " | DEPTH<br>173/4" |
| Dimensions with Table    | 35"                   | 44"                  | 17¾"            |
|