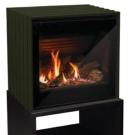

# THE CUBE FREESTANDING GAS STOVE

Powder Coated Color Options

### Design Features

- Thermostat Compatible
- Top Vent / Rear Vent Convertible
- IPI Valve
- Durable Stainless Steel Burner
- Modern Design
- Ceramic Fluted Liner
- High Definition Log Set
- Full Ceramic Glass Panel
- Optional 150 CFM Fan Kit