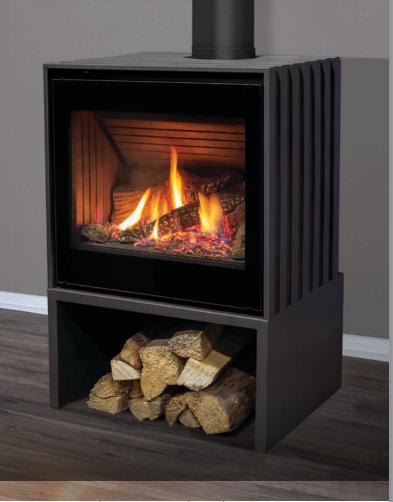

# THE CUBE FREESTANDING GAS STOVE

Powder Coated Color Options

### Design Features

- Thermostat Compatible
- Top Vent / Rear Vent Convertible
- IPI Valve
- Durable Stainless Steel Burner
- Modern Design
- Ceramic Fluted Liner
- High Definition Log Set
- Full Ceramic Glass Panel
- Optional 150 CFM Fan Kit