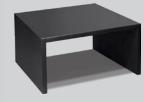

# THE CUBE FREESTANDING GAS STOVE



Powder Coated Color Options







### Design Features

- Thermostat Compatible
- Top Vent / Rear Vent Convertible
- IPI Valve
- Durable Stainless Steel Burner
- Modern Design
- Ceramic Fluted Liner
- High Definition Log Set
- Full Ceramic Glass Panel
- Optional 150 CFM Fan Kit

## Pedestal Options

Table



Long Table



## Stove Specifications

| BTU Maximum Input - NG   | 30,000 BTU            |                      |                 |
|--------------------------|-----------------------|----------------------|-----------------|
| Turn Down                | 33%                   |                      |                 |
| Heating Area             | 1,700 ft <sup>2</sup> |                      |                 |
| P4 Efficiency            | 60%                   |                      |                 |
| Glass Size               | 20¼" h x 22¼" w       |                      |                 |
| Dimensions with Pedestal | HEIGHT                | width<br><b>24</b> " | DEPTH<br>173/4" |
| Dimensions with Table    | 35"                   | 44"                  | 17¾"            |
|