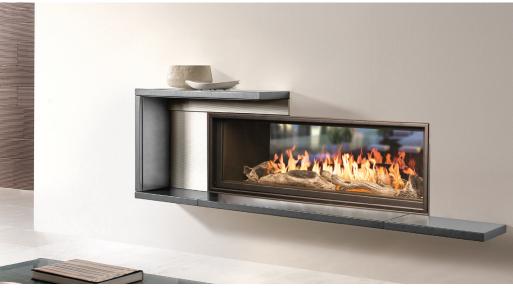

## Ultimate landscape performance inside and out.

Create a dramatic fireplace experience and connect both indoor and outdoor environments with the new Town & Country WS54 Indoor-Outdoor See-Thru gas fireplace.

Because ordinary is not an option when creating a luxury space, Town & Country sets the benchmark for design and installation flexibility. With Design-A-Fire, Town & Country's interchangeable system of interior firebox panels and burner options, you have the freedom to design behind the glass and transform every aspect of your space.