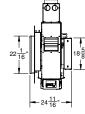

## FIREBOX PANEL OPTIONS

COFFEE BEAN BROWN PORCELA

DIMENSIONS (SERIES D)

BURNER OPTIONS

OPPER PORCELAIN

LONG BEACH LOGSET

DIVED DOCK IN 4 FINISHE

Weight: 716 lbs.