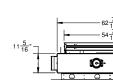

## FIREBOX PANEL OPTIONS

COFFEE BEAN BROWN PORCELA

DIMENSIONS (SERIES D)

BURNER OPTIONS

OPPER PORCELAIN

LONG BEACH LOGSET

DIVED DOCK IN 4 FINISHE

Weight: 716 lbs.