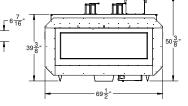

## FIREBOX PANEL OPTIONS

COFFEE BEAN BROWN PORCELA

DIMENSIONS (SERIES D)

BURNER OPTIONS

OPPER PORCELAIN

LONG BEACH LOGSET

DIVED DOCK IN 4 FINISHE

Weight: 716 lbs.