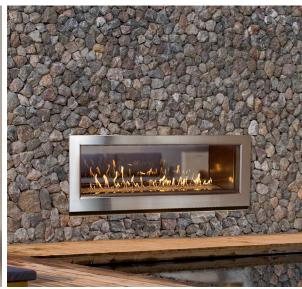

## Ultimate landscape performance inside and out.

Create a dramatic fireplace experience and connect both indoor and outdoor environments with the new Town & Country WS54 Indoor-Outdoor See-Thru gas fireplace.

## **PRODUCT FEATURES**

- Expansive widescreen format with huge ceramic disappearing glass
- Cool glass technology, exterior
- 316 Marine Grade Stainless Steel exterior surround
- Integrated Micro-Mesh Safety Screen, Interior
- Create your perfect fire inside the firebox with Design-A-Fire
- Overhead LED Interior Lighting
- Up-lighting available with Diamond Burner Option
- · Natural gas or propane
- Power Vented
- Superior materials and construction
- $\bullet$  Full integration with Smart Home Control Systems
- Pre-manufactured wall system includes insulated steel stud exterior wall with pre-mounted wallboard, factory installed flashing, integrated crane and forklift holds
- Total square inches of viewing area: 740
- BTU Input NG/LP: 61,000 high, 39,000 low
- Efficiency 30.7% (Based on CPSA P.4.1-15)