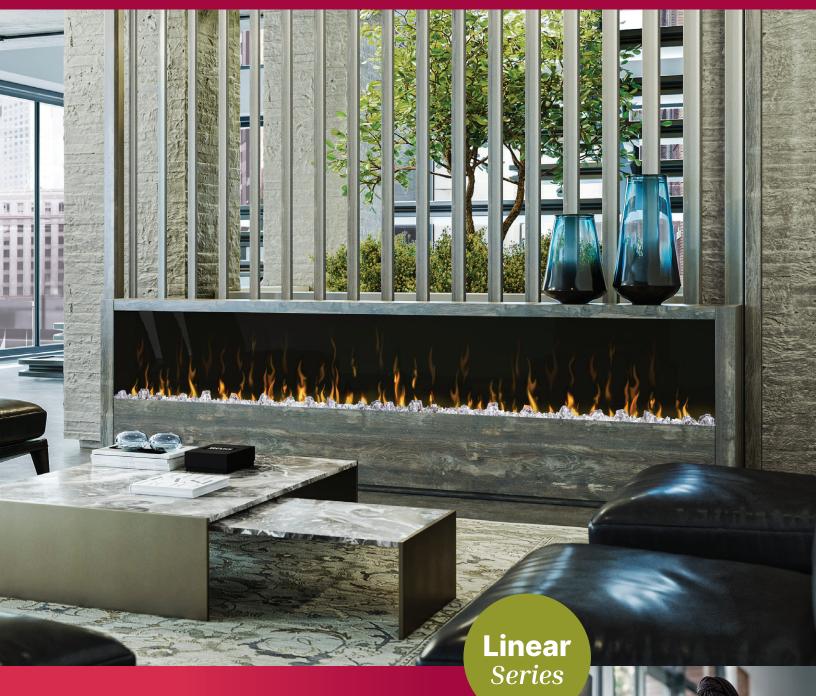

## **Experience Better Living.**

Designed to ignite your passion.

### Available in 50, 60, 74 & 100 inch widths

ey Benefits

#### **Classic Charm**

Flickering flames and acrylic crystals create a stunning feature while providing ambiance to any room.

#### **Energy Efficiency**

Enjoy perfect comfort with the exclusive Comfort\$aver\* technology, reducing energy usage while keeping the room temperate stable.

Simple Comfort Instantly transform your space into a cozy retreat with simple controls and zero hassles.

Multi-fire<sup>®</sup> Flame Effect Patented Dimplex flame effect produces vivid, realistic flames that ignite the senses.

**Comfort**\$aver Heating On-demand supplemental

Seamless Installation Fully recesses into a 2×6 wall with or without trim for an edgeless design.

**Worry-Free Operation** With little to no maintenance and backed by a 5-year warranty, all you have to

year-round.

do is enjoy.

heating for up to 1,000 sq. ft. with the option to turn the heat off and enjoy flames