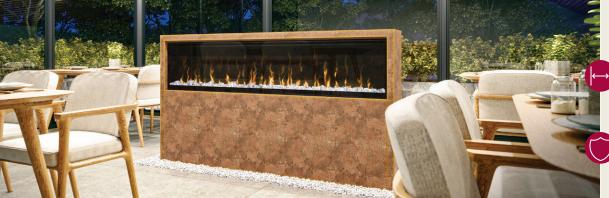

### Available in 50, 60, 74 & 100 inch widths

ey Benefits

#### **Classic Charm**

Flickering flames and acrylic crystals create a stunning feature while providing ambiance to any room.

Multi-fire<sup>®</sup> Flame Effect Patented Dimplex flame effect produces vivid, realistic flames that ignite the senses.

**Comfort**\$aver Heating On-demand supplemental

Seamless Installation Fully recesses into a 2×6 wall with or without trim for an edgeless design.