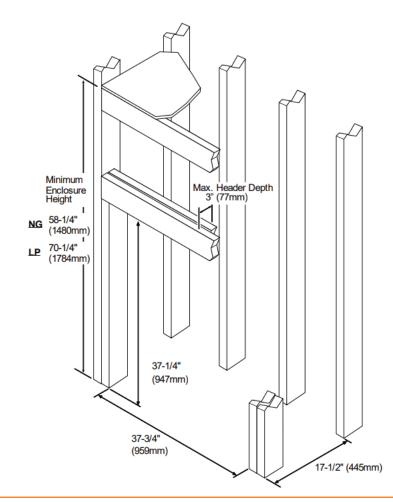

Burner and realistic Ember-Glo™ ember bed lighting. The 564 Top Vent (TV) 35K is available with our selection of designer faces, or as a "Clean Face" model with a sleek, decorative trim. You also have the choice between highly detailed Classic Oak or Birch Log Sets.

This fully loaded <u>Deluxe</u> fireplace features the GreenSmart<sup>®</sup> Remote Control, 180 CFM convection fan, Accent Lights, and is compatible with the optional CoolSmart TV Wall™ Kit.

• Viewing Area: Ceramic Glass: 29-3/8" W x 16-3/8" H (481 Sq. In.)

• Heating Capacity: Up to 1,700 Sq. Ft.

• BTU Input Per Hour: 12,000 (NG), 7,500 (LP) to 35,000 (NG/LP)

• Steady State Efficiency: Up to 82.77% (NG), 84.36% (LP)

EnerGuide P4 Efficiency: 75.07% (NG), 75.80% (LP)

## **Dimensions**



## Standard Framing Dimensions







© 10/2021