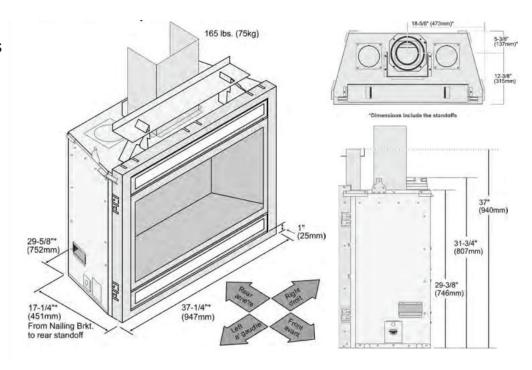

ng flames, with the Ember-Fyre® II Burner and realistic Ember-Glo™ ember bed lighting. The 564 Top Vent (TV) 35K is available with our selection of designer faces, or as a "Clean Face" model with a sleek, decorative trim. You also have the choice between highly detailed Classic Oak or Birch Log Sets.

This fully loaded <u>Deluxe</u> fireplace features the GreenSmart<sup>®</sup> Remote Control, 180 CFM convection fan, Accent Lights, and is compatible with the optional CoolSmart TV Wall™ Kit.

• Viewing Area: Ceramic Glass: 29-3/8" W x 16-3/8" H (481 Sq. In.)

• Heating Capacity: Up to 1,700 Sq. Ft.

• BTU Input Per Hour: 12,000 (NG), 7,500 (LP) to 35,000 (NG/LP)

• Steady State Efficiency: Up to 82.77% (NG), 84.36% (LP)

EnerGuide P4 Efficiency: 75.07% (NG), 75.80% (LP)

## **Dimensions**



## Standard Framing Dimensions







© 10/2021