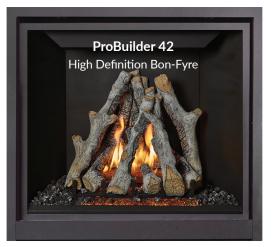

# **ProBuilder™ 42 Clean Face Deluxe** TRADITIONAL GAS FIREPLACE

FIREPLACE XTRORDINAIR FIREPLACEX.COM

The large ProBuilder 42 Clean Face is perfect for great rooms and grand spaces ready for a bold statement. This model replicates the look of a huge traditional masonry fireplace with its massive viewing area, sleek lines and "clean face" design, all while providing excellent zonal warmth. This Deluxe model features three log set options and comes standard with the GreenSmart® Remote Control, Accent Lights, Ember-Glo<sup>™</sup> and a 180 CFM convection fan.