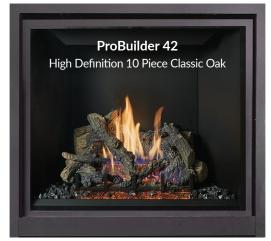

### **Standard Features Deluxe Models**

Includes a combination of incredible exclusive features.

- Continuous Pilot or GreenSmart® Ignition Modes
- Choice of Two 10 Piece High Definition Log Sets (Oak or Birch)
- 110 V Power Required, Built-in Automatic Battery Backup
- Ember-Glo<sup>™</sup> Halogen Under-lit Accent Lighting
- All Functions Are Controlled From the GreenSmart® Remote
- 180 CFM Variable Speed Convection Fan