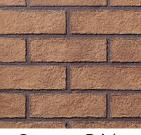

ACE

### FIREPLACE XTRORDINAIR FIREPLACEX.COM

### **Standard Features Deluxe Models**

Includes a combination of incredible exclusive features.

- Continuous Pilot or GreenSmart® Ignition Modes
- Choice of Two 10 Piece High Definition Log Sets (Oak or Birch)
- 110 V Power Required, Built-in Automatic Battery Backup
- Ember-Glo<sup>™</sup> Halogen Under-lit Accent Lighting
- All Functions Are Controlled From the GreenSmart® Remote
- 180 CFM Variable Speed Convection Fan

### Standard GreenSmart<sup>®</sup> Multi-Function Wireless Thermostat Remote Control



- Thermostat and Smart Thermostat Modes
- Flame Adjustment (6 Levels)
- Change Between GreenSmart® and Continuous Pilot Modes
- Fan Operation
- Ember-Glo<sup>™</sup> ON/OFF
- Comfort Control<sup>™</sup> ON/OFF



Black Glass Fireback







Classic Brick Fireback

### **CoolSmart TV Wall**<sup>™</sup>

Our optional CoolSmart TV Wall™ Kit allows you to safely install a television above your gas fireplace (either recessed or mounted), without requiring a mantel.



Scan For Manual