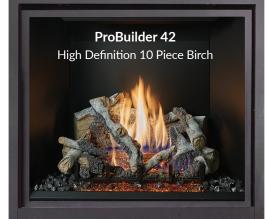

### **Standard Features Deluxe Models**

Includes a combination of incredible exclusive features.

- Continuous Pilot or GreenSmart® Ignition Modes
- Choice of Two 10 Piece High Definition Log Sets (Oak or Birch)
- 110 V Power Required, Built-in Automatic Battery Backup
- Ember-Glo<sup>™</sup> Halogen Under-lit Accent Lighting
- All Functions Are Controlled From the GreenSmart® Remote
- 180 CFM Variable Speed Convection Fan