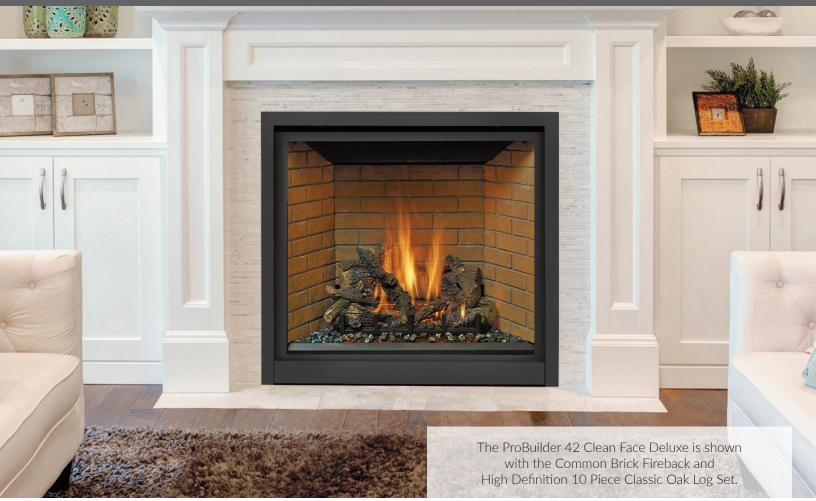

# **ProBuilder™ 42 Clean Face Deluxe** TRADITIONAL GAS FIREPLACE

FIREPLACE XTRORDINAIR FIREPLACEX.COM

The large ProBuilder 42 Clean Face is perfect for great rooms and grand spaces ready for a bold statement. This model replicates the look of a huge traditional masonry fireplace with its massive viewing area, sleek lines and "clean face" design, all while providing excellent zonal warmth. This Deluxe model features three log set options and comes standard with the GreenSmart® Remote Control, Accent Lights, Ember-Glo<sup>™</sup> and a 180 CFM convection fan.

#### **SPECIFICATIONS**

| Heating Capacity*:                                                               | Up to 1,750 Sq. Ft.                             |
|----------------------------------------------------------------------------------|-------------------------------------------------|
| BTU/Hr Input:                                                                    | 8,000 to 35,000 NG (77% turndown),              |
|                                                                                  | 7,500 to 35,000 LP (79% turndown)               |
| P4 Efficiency:                                                                   | 70.11% NG, 71.34% LP                            |
| Steady State Efficiency:                                                         | Up to 77.71% NG, 79.11% LP                      |
| Weight:                                                                          | 240 lbs. (109 kg).                              |
| Viewing Area:                                                                    | Tempered Glass: 36" W x 31" H (1,112.8 sq. in.) |
| *Heating capacity will vary with floor plan, insulation, and outside temperature |                                                 |

### **Standard Features Deluxe Models**

Includes a combination of incredible exclusive features.

- Continuous Pilot or GreenSmart® Ignition Modes
- Choice of Two 10 Piece High Definition Log Sets (Oak or Birch)
- 110 V Power Required, Built-in Automatic Battery Backup
- Ember-Glo<sup>™</sup> Halogen Under-lit Accent Lighting
- All Functions Are Controlled From the GreenSmart® Remote
- 180 CFM Variable Speed Convection Fan