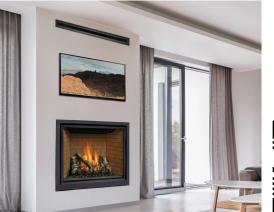

### **CoolSmart TV Wall**<sup>™</sup>

Our optional CoolSmart TV Wall™ Kit allows you to safely install a television above your gas fireplace (either recessed or mounted), without requiring a mantel.

Scan For Manual