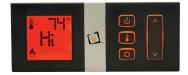

### Standard GreenSmart<sup>®</sup> Multi-Function Wireless Thermostat Remote Control

- Thermostat and Smart Thermostat Modes
- Flame Adjustment (6 Levels)
- Change Between GreenSmart® and Continuous Pilot Modes
- Fan Operation
- Ember-Glo<sup>™</sup> ON/OFF
- Comfort Control<sup>™</sup> ON/OFF