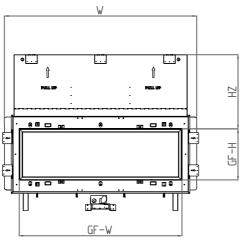

## 110 See Through Lyric - Flush

Front View

Side View

Top View

| Model | (H)<br>Height                      | (W)<br>Width         | (D)<br>Depth | HZ    | C1   | C2    | C3   | Glass Opening     |           |
|-------|------------------------------------|----------------------|--------------|-------|------|-------|------|-------------------|-----------|
|       |                                    |                      |              |       |      |       |      | (GF) Front        | (GS) Side |
| 110   | 41 <sup>13</sup> / <sub>16</sub> " | 51 ½ <sub>16</sub> " | 16 ¾"        | 19 ½" | 7 %" | 25 ¾" | 8 ¾" | 43 %" W X 13 ¾" H | _         |

\* Dimensions includes ½" lip (for drywall)

Note: 1. Drawings are not to Scale

2. All dimensions in inches