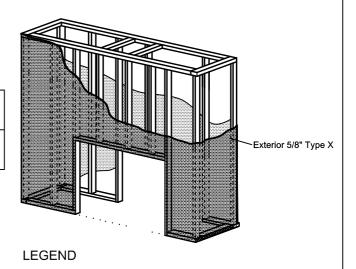

Note: 1. Drawings are not to Scale

2. All dimensions in inches

%" Type X

Steel

Glass

Wood Studs

Steel Studs