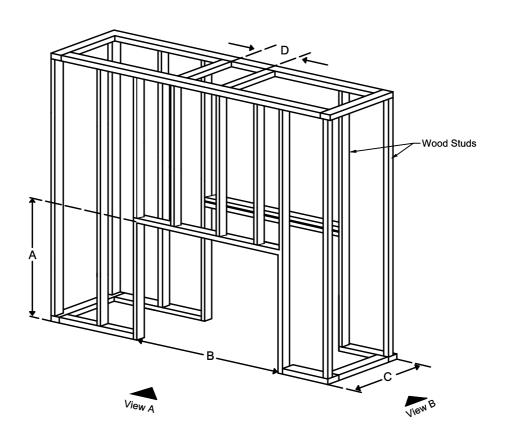

## 110 See Through Lyric - Flush

| Model | А                                  | В                   | С     | D   |
|-------|------------------------------------|---------------------|-------|-----|
| 110   | 41 <sup>13</sup> ⁄ <sub>16</sub> " | 51 ¾ <sub>6</sub> " | 15 ¾" | 10" |