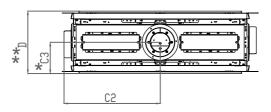

## 110 See Through Lyric - Flush

Top View

Note: 1. Drawings are not to Scale 2. All dimensions in inches

The valve can be moved 36" - 40" from the center of the fireplace in any direction