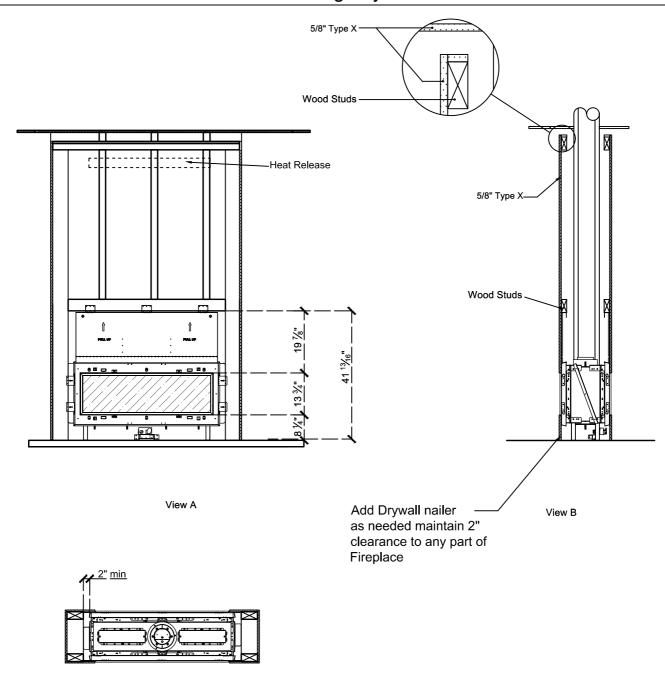

## 110 See Through Lyric - Flush

Front View

Side View

Top View

| Model | (H)<br>Height                      | (W)<br>Width         | (D)<br>Depth | HZ    | C1   | C2    | C3   | Glass Opening     |           |
|-------|------------------------------------|----------------------|--------------|-------|------|-------|------|-------------------|-----------|
|       |                                    |                      |              |       |      |       |      | (GF) Front        | (GS) Side |
| 110   | 41 <sup>13</sup> / <sub>16</sub> " | 51 ½ <sub>16</sub> " | 16 ¾"        | 19 ½" | 7 %" | 25 ¾" | 8 ¾" | 43 %" W X 13 ¾" H | _         |

\* Dimensions includes ½" lip (for drywall)

Note: 1. Drawings are not to Scale

2. All dimensions in inches

Note: 1. Drawings are not to Scale

2. All dimensions in inches

%" Type X

Steel

Glass

Wood Studs

Steel Studs