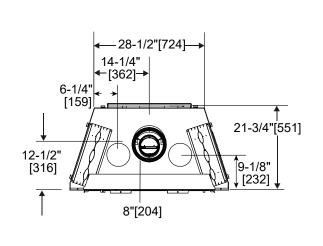

# TOP VIEW

# Cerona-36 Direct Vent Gas Fireplace

| MODEL         | FRONT WIDTH      |                  | BACK WIDTH      |                  | HEIGHT           |                  | DEPTH           |                 | VIEWING AREA                   |
|---------------|------------------|------------------|-----------------|------------------|------------------|------------------|-----------------|-----------------|--------------------------------|
| CERONA-36-IFT | Actual           | Framing          | Actual          | Framing          | Actual           | Framing          | Actual          | Framing         | 30-1/4 X 23-1/2<br>[767 X 595] |
|               | 41-1/8<br>[1046] | 42-1/8<br>[1070] | 28-1/2<br>[724] | 42-1/8<br>[1070] | 49-7/8<br>[1268] | 50-1/2<br>[1283] | 21-3/4<br>[551] | 22-1/4<br>[565] |                                |