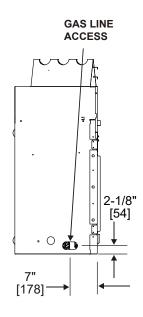

| BACK WIDTH      |                  | HEIGHT           |                  | DEPTH           |                 | VIEWING AREA                   |
|---------------|------------------|------------------|-----------------|------------------|------------------|------------------|-----------------|-----------------|--------------------------------|
| CERONA-36-IFT | Actual           | Framing          | Actual          | Framing          | Actual           | Framing          | Actual          | Framing         | 30-1/4 X 23-1/2<br>[767 X 595] |
|               | 41-1/8<br>[1046] | 42-1/8<br>[1070] | 28-1/2<br>[724] | 42-1/8<br>[1070] | 49-7/8<br>[1268] | 50-1/2<br>[1283] | 21-3/4<br>[551] | 22-1/4<br>[565] |                                |

# TOP VIEW





#### **LEFT VIEW**



#### RIGHT VIEW



Specifications Cerona-36-IFT

#### MINIMUM FIREPLACE CLEARANCES

| AREA                                             | TO COMBUSTIBLES<br>(in inches) |  |  |
|--------------------------------------------------|--------------------------------|--|--|
| CLEARANCE TO CEILING FROM TOP OF ARCH<br>OPENING | 49                             |  |  |
| NON-COMBUSTIBLE FLOOR                            | 0                              |  |  |
| COMBUSTIBLE FLOORING                             | 8                              |  |  |
| BEHIND APPLIANCE                                 | 1/2                            |  |  |
| SIDES OF APPLIANCE                               | 1/2                            |  |  |
| FRONT OF APPLIANCE                               | 36