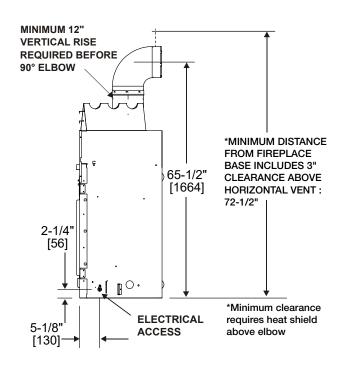

BACK WIDTH      |                  | HEIGHT           |                  | DEPTH           |                 | VIEWING AREA                   |
|---------------|------------------|------------------|-----------------|------------------|------------------|------------------|-----------------|-----------------|--------------------------------|
| CERONA-36-IFT | Actual           | Framing          | Actual          | Framing          | Actual           | Framing          | Actual          | Framing         | 30-1/4 X 23-1/2<br>[767 X 595] |
|               | 41-1/8<br>[1046] | 42-1/8<br>[1070] | 28-1/2<br>[724] | 42-1/8<br>[1070] | 49-7/8<br>[1268] | 50-1/2<br>[1283] | 21-3/4<br>[551] | 22-1/4<br>[565] |                                |

# TOP VIEW





#### **LEFT VIEW**



#### RIGHT VIEW



Specifications Cerona-36-IFT

#### MINIMUM FIREPLACE CLEARANCES

| AREA                                             | TO COMBUSTIBLES<br>(in inches) |  |  |
|--------------------------------------------------|--------------------------------|--|--|
| CLEARANCE TO CEILING FROM TOP OF ARCH<br>OPENING | 49                             |  |  |
| NON-COMBUSTIBLE FLOOR                            | 0                              |  |  |
| COMBUSTIBLE FLOORING                             | 8                              |  |  |
| BEHIND APPLIANCE                                 | 1/2                            |  |  |
| SIDES OF APPLIANCE                               | 1/2                            |  |  |
| FRONT OF APPLIANCE                               | 36                             |  |