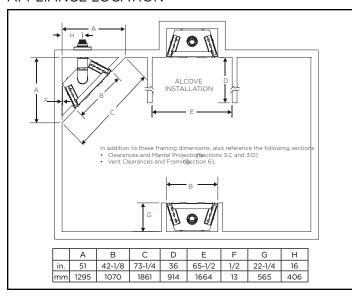

#### APPLIANCE LOCATION

# Cerona-36 Direct Vent Gas Fireplace

| MODEL         | FRONT WIDTH      |                  | BACK WIDTH      |                  | HEIGHT           |                  | DEPTH           |                 | VIEWING AREA                   |
|---------------|------------------|------------------|-----------------|------------------|------------------|------------------|-----------------|-----------------|--------------------------------|
| CERONA-36-IFT | Actual           | Framing          | Actual          | Framing          | Actual           | Framing          | Actual          | Framing         | 30-1/4 X 23-1/2<br>[767 X 595] |
|               | 41-1/8<br>[1046] | 42-1/8<br>[1070] | 28-1/2<br>[724] | 42-1/8<br>[1070] | 49-7/8<br>[1268] | 50-1/2<br>[1283] | 21-3/4<br>[551] | 22-1/4<br>[565] |                                |