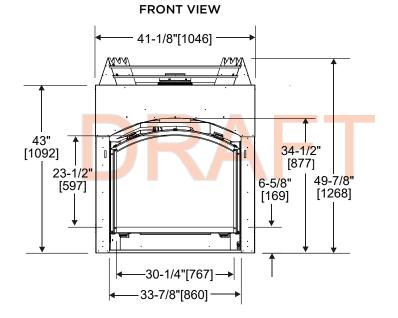

# Cerona-36 Direct Vent Gas Fireplace

| MODEL         | FRONT WIDTH      |                  | BACK WIDTH      |                  | HEIGHT           |                  | DEPTH           |                 | VIEWING AREA                   |
|---------------|------------------|------------------|-----------------|------------------|------------------|------------------|-----------------|-----------------|--------------------------------|
| CERONA-36-IFT | Actual           | Framing          | Actual          | Framing          | Actual           | Framing          | Actual          | Framing         | 30-1/4 X 23-1/2<br>[767 X 595] |
|               | 41-1/8<br>[1046] | 42-1/8<br>[1070] | 28-1/2<br>[724] | 42-1/8<br>[1070] | 49-7/8<br>[1268] | 50-1/2<br>[1283] | 21-3/4<br>[551] | 22-1/4<br>[565] |                                |