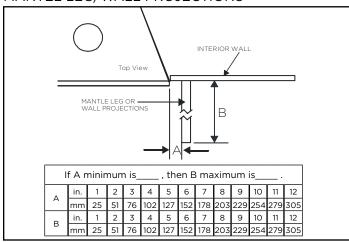

# MANTEL LEG/WALL PROJECTIONS

# MANTEL PROJECTIONS

| C UL US LISTED        | UL307B           |  |  |  |
|-----------------------|------------------|--|--|--|
| CAN                   | CSA 2.33-2019    |  |  |  |
| US                    | ANSI Z21.88-2019 |  |  |  |
| PRODUCT LISTING CODES |                  |  |  |  |