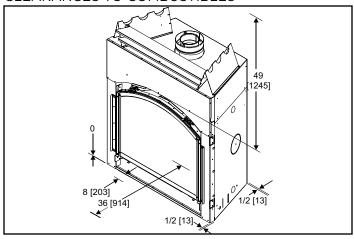

# **CLEARANCES TO COMBUSTIBLES**

#### MINIMUM FIREPLACE CLEARANCES

| AREA                                             | TO COMBUSTIBLES<br>(in inches) |  |  |
|--------------------------------------------------|--------------------------------|--|--|
| CLEARANCE TO CEILING FROM TOP OF ARCH<br>OPENING | 49                             |  |  |
| NON-COMBUSTIBLE FLOOR                            | 0                              |  |  |
| COMBUSTIBLE FLOORING                             | 8                              |  |  |
| BEHIND APPLIANCE                                 | 1/2                            |  |  |
| SIDES OF APPLIANCE                               | 1/2                            |  |  |
| FRONT OF APPLIANCE                               | 36                             |  |  |