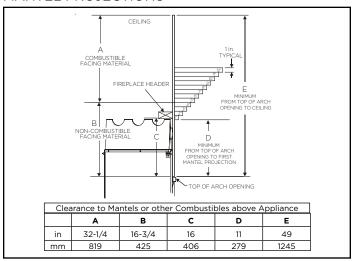

# MANTEL LEG/WALL PROJECTIONS

# MANTEL PROJECTIONS

| C UL US LISTED        | UL307B           |  |  |  |
|-----------------------|------------------|--|--|--|
| CAN                   | CSA 2.33-2019    |  |  |  |
| US                    | ANSI Z21.88-2019 |  |  |  |
| PRODUCT LISTING CODES |                  |  |  |  |