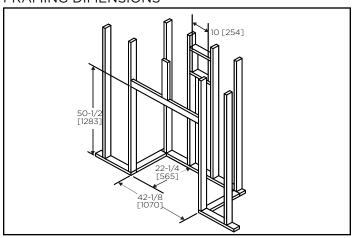

# FRAMING DIMENSIONS

# Cerona-36 Direct Vent Gas Fireplace

| MODEL         | FRONT WIDTH      |                  | BACK WIDTH      |                  | HEIGHT           |                  | DEPTH           |                 | VIEWING AREA                   |
|---------------|------------------|------------------|-----------------|------------------|------------------|------------------|-----------------|-----------------|--------------------------------|
| CERONA-36-IFT | Actual           | Framing          | Actual          | Framing          | Actual           | Framing          | Actual          | Framing         | 30-1/4 X 23-1/2<br>[767 X 595] |
|               | 41-1/8<br>[1046] | 42-1/8<br>[1070] | 28-1/2<br>[724] | 42-1/8<br>[1070] | 49-7/8<br>[1268] | 50-1/2<br>[1283] | 21-3/4<br>[551] | 22-1/4<br>[565] |                                |