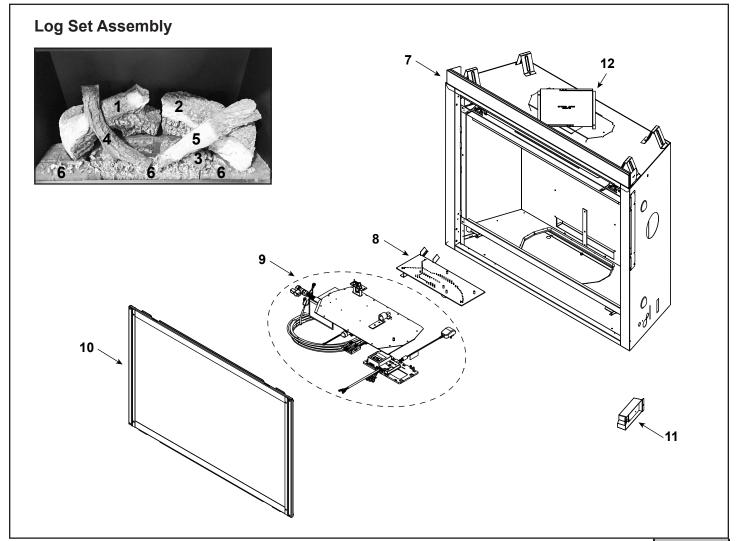

|      |                                         |                        |                    | at Depot |
|------|-----------------------------------------|------------------------|--------------------|----------|
| ITEM | DESCRIPTION                             | COMMENTS               | PART NUMBER        |          |
|      | Log Set Assembly                        | Hearth Sold Separately | LOGS-SL9           | Y        |
| 1    | Rear Left Log                           |                        | SRV2393-707        |          |
| 2    | Rear Right Log                          |                        | SRV2393-708        |          |
| 3    | Burner Log                              |                        | SRV2393-709        |          |
| 4    | Top Left Log                            |                        | SRV2393-711        |          |
| 5    | Top Right Log                           |                        | SRV2392-710        |          |
| 6    | Hearth Assembly (Left, Middle, & Right) |                        | SRVHEARTH-SL9      |          |
| 7    | Drywall Support                         |                        | 2393-119           |          |
| 8    | Burner Assembly                         |                        | 2393-007           | Y        |
| 9    | Valve Assembly                          |                        | See following page |          |
| 10   | Glass Door Assembly                     |                        | GLA-950TR          | Y        |
| 11   | Junction Box                            |                        | 4021-013           | Y        |
| 12   | Elbow Heat Shield                       |                        | 385-290            |          |

Additional service part numbers appear on following page.

Stocked

at Donot