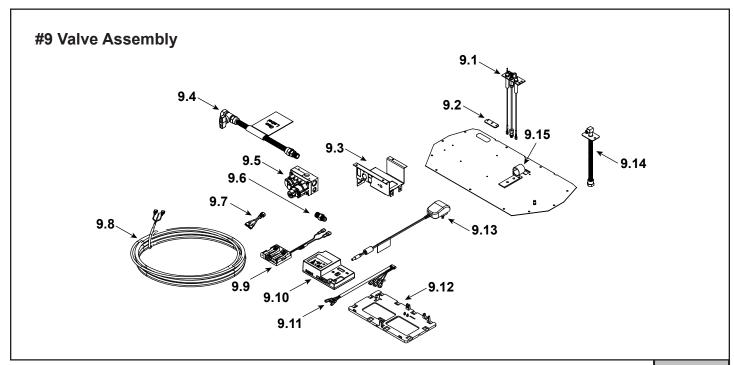

| number and serial number when requesting service parts from your dealer or distributor. |                          |          |             | at Depot |
|-----------------------------------------------------------------------------------------|--------------------------|----------|-------------|----------|
| ITEM                                                                                    | DESCRIPTION              | COMMENTS | PART NUMBER | 1 .      |
| 9.1                                                                                     | Pilot Assembly NG        |          | 2106-169    | Y        |
| 9.1                                                                                     | Pilot Assembly Propane   |          | 2106-170    | Y        |
|                                                                                         | Pilot Tube               |          | SRV485-301  | Y        |
| 9.2                                                                                     | 3-Hole Grommet           |          | SRV2118-420 |          |
| 9.3                                                                                     | Valve Bracket            |          | 2118-104    |          |
| 9.4                                                                                     | Flex Ball Valve Assembly |          | SRV302-320  | Y        |
| 0.5                                                                                     | Valve NG                 |          | SRV2166-302 | Y        |
| 9.5                                                                                     | Valve Propane            |          | 2166-303    | Y        |
| 9.6                                                                                     | Male Connector           | Pkg of 5 | 303-315/5   |          |
| 9.7                                                                                     | Jumper Wire              |          | SRV2187-198 | Y        |
| 9.8                                                                                     | Thermostat Wire Assembly |          | SRV2118-170 | Y        |
| 9.9                                                                                     | Battery Pack**           |          | SRV2326-134 | Y        |
| 9.10                                                                                    | Module, IFT Control      |          | SRV2326-130 | Y        |
| 9.11                                                                                    | Wire Harness, IFT 6 Pin  |          | SRV2326-132 | Y        |
| 9.12                                                                                    | Component Tray           |          | 2279-185    |          |
| 9.13                                                                                    | 6 Volt Transformer       |          | SRV2326-131 | Y        |
| 9.14                                                                                    | Bulkhead w/Flex Tube     |          | SRV7000-156 | Y        |
| 9.15                                                                                    | Shutter Bracket Assembly |          | 2118-121    |          |
|                                                                                         | Orifice NG (#38)         |          | 582-838     | Y        |
|                                                                                         | Orifice Propane (#52)    |          | SRV582-852  | Y        |

\*\*Fuse for battery pack can be sourced locally, not a warranty item. Specs are 250v, 3A fuse, 3/4" long Additional service part numbers appear on following page.

No one builds a better fire