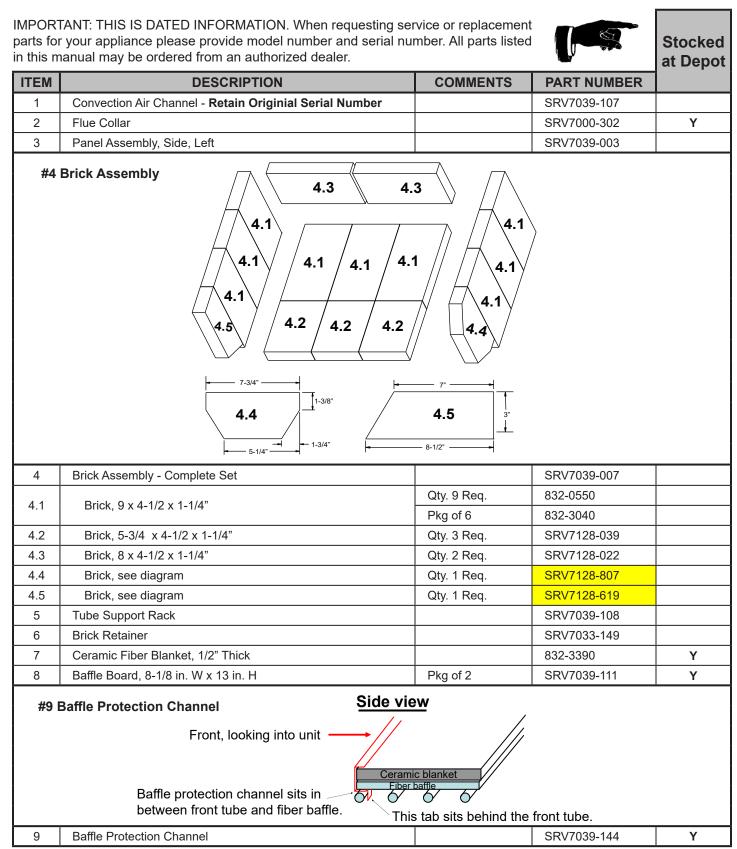

### 21M-ACC-C

Beginning Manufacturing Date: Feb 2020 Ending Manufacturing Date: Active

| parts for | TANT: THIS IS DATED INFORMATION. When requesting ser<br>r your appliance please provide model number and serial numer<br>nanual may be ordered from an authorized dealer. | •               |                         | Stocked<br>at Depot |
|-----------|---------------------------------------------------------------------------------------------------------------------------------------------------------------------------|-----------------|-------------------------|---------------------|
| ITEM      | DESCRIPTION                                                                                                                                                               | COMMENTS        | PART NUMBER             |                     |
| #10       | Door Assembly                                                                                                                                                             | #11 Doc         | r Handle Assembly       | ,                   |
| 10.1 <    |                                                                                                                                                                           | <b>√10.4</b> 11 | 1 11.2 11<br>.1 11.2 11 | .4<br>11.5<br>11.6  |
|           | Door Assembly                                                                                                                                                             | Black           | SRV7039-008             |                     |
| 10.1      | Hinge Pins, 1/2"                                                                                                                                                          | Black           | 7000-606/2              |                     |
| 10.2      | Rope, Door, 3/4" x 84" - Field cut to Size                                                                                                                                | 7 Ft Length     | 832-1680                | Y                   |
| 10.3      | Glass Assembly - 14-1/8 in. W x 9-13/16 in. H                                                                                                                             |                 | SRV7000-013             | Y                   |
|           | Gasket, Glass Tape - Field cut to Size                                                                                                                                    | 5 Ft Length     | 832-0460                | Y                   |
| 10.4      | Frame, Glass                                                                                                                                                              |                 | GL-FRM-21M              |                     |
| 10.5      | Screw, Flat Head Philips 8-32 x 1/2                                                                                                                                       | Pkg of 12       | 220-0490/12             | Y                   |
| 11        | Door Handle Assembly                                                                                                                                                      |                 | 832-0540                |                     |
| 11.1      | Spring Handle, 1/2", Black                                                                                                                                                |                 | SRV7000-613             | Y                   |
| 11.2      | Door Handle Only                                                                                                                                                          |                 | SRV430-1131             |                     |
| 11.3      | Key, Cam Latch                                                                                                                                                            |                 | SRV430-1151             |                     |
| 11.4      | Washer, SAE, 3/8                                                                                                                                                          | Pkg of 3        | 832-0990                | Y                   |
| 11.5      | Cam Latch                                                                                                                                                                 |                 | SRV430-1141             |                     |
| 11.6      | Nut, Locking Door Handle                                                                                                                                                  | Pkg of 24       | 226-0100/24             | Y                   |
| 12        | Pedestal Base                                                                                                                                                             |                 | SRV7033-163             |                     |
|           | Pedestal Riser                                                                                                                                                            |                 | SRV7033-207             | İ                   |
| 13        | Pedestal Risel                                                                                                                                                            |                 | SKV/055-207             |                     |
| 13        | Outside Air Cover Plate Assembly                                                                                                                                          |                 | SRV7033-041             |                     |
| 13        |                                                                                                                                                                           | Pkg of 10       |                         |                     |