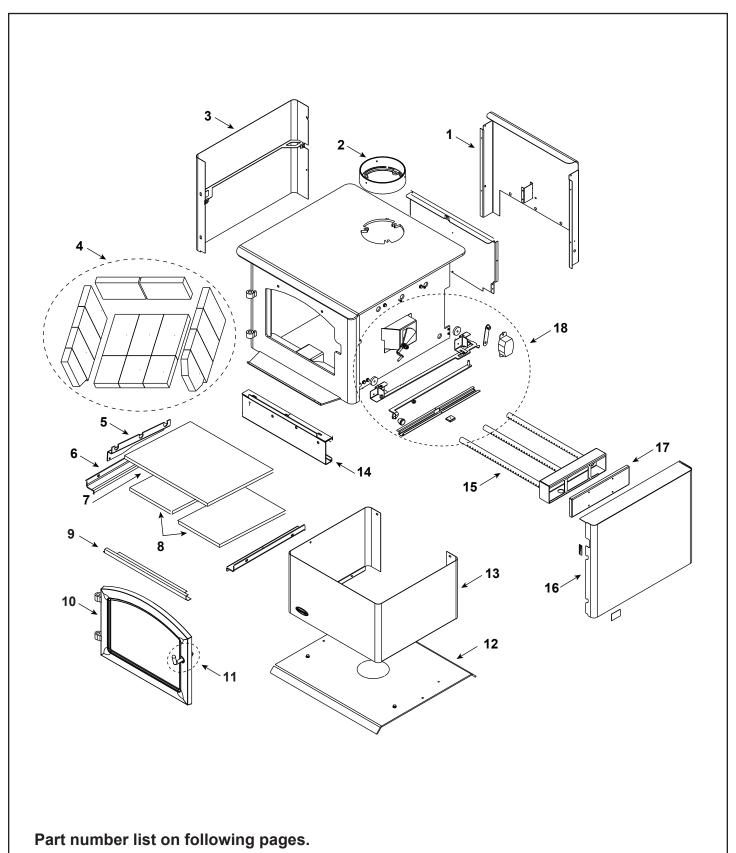

| ano manaarmay bo ordorod nom an adalonzoa adalon. |                                        |          |             |   |
|---------------------------------------------------|----------------------------------------|----------|-------------|---|
| ITEM                                              | DESCRIPTION                            | COMMENTS | PART NUMBER |   |
| 14                                                | Rear Channel Assembly                  |          | SRV7039-001 |   |
| 15                                                | Tube Channel Assembly - Manifold Tubes |          | SRV7039-004 | Y |
| 16                                                | Panel Assembly, Side, Right            |          | SRV7039-002 |   |
| 17                                                | Tube Channel Top - Access Cover        |          | SRV7039-114 |   |
|                                                   | Component Pack                         |          | SRV7039-057 |   |

### #18 Burn Rate Control Assembly

11

| 18.1  |                                            |             |   |
|-------|--------------------------------------------|-------------|---|
| 10.1  | Burn Rate Control Assembly                 | SRV7039-016 |   |
| 18.2  | Spring Handle, 1/4" Black                  | SRV7000-614 | Y |
| 18.3  | Timer Air Control Assembly                 | SRV7039-015 | Y |
|       | Rear Air Door Assembly                     | SRV7037-013 | Y |
| 18.4  | Rear Air Control Arm Assembly              | SRV7039-053 |   |
| 18.5  | Start-Up Control Knob                      | SRV7000-343 |   |
| 18.6  | Latch, Magnet - for Air Control            | SRV229-0631 |   |
| 18.7  | Air Control Rod Guide                      | SRV7033-210 |   |
| 18.8  | Timer (Only) Replacement Assembly          | SRV480-1940 | Y |
| 18.9  | Timer Arm Assembly                         | SRV7033-034 | Y |
| 18.10 | Door Gasket - Front & Rear Air Timer Doors | 7033-282    | Y |