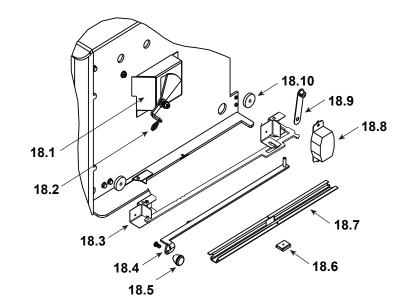

### #18 Burn Rate Control Assembly

11

| 18.1  |                                            |             |   |
|-------|--------------------------------------------|-------------|---|
| 10.1  | Burn Rate Control Assembly                 | SRV7039-016 |   |
| 18.2  | Spring Handle, 1/4" Black                  | SRV7000-614 | Y |
| 18.3  | Timer Air Control Assembly                 | SRV7039-015 | Y |
|       | Rear Air Door Assembly                     | SRV7037-013 | Y |
| 18.4  | Rear Air Control Arm Assembly              | SRV7039-053 |   |
| 18.5  | Start-Up Control Knob                      | SRV7000-343 |   |
| 18.6  | Latch, Magnet - for Air Control            | SRV229-0631 |   |
| 18.7  | Air Control Rod Guide                      | SRV7033-210 |   |
| 18.8  | Timer (Only) Replacement Assembly          | SRV480-1940 | Y |
| 18.9  | Timer Arm Assembly                         | SRV7033-034 | Y |
| 18.10 | Door Gasket - Front & Rear Air Timer Doors | 7033-282    | Y |